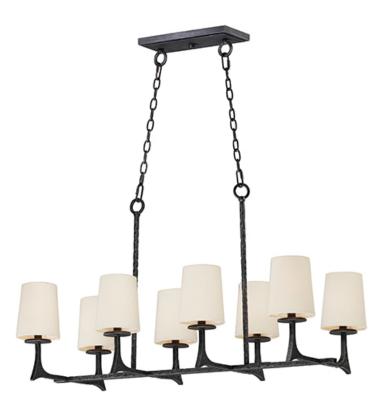

#### PRODUCT DESCRIPTION

This hammered metal frame finished in Natural Iron looks straight from the blacksmith. A rustic style is refined by adding your choice of shades Canvas fabric or Galvanized metal with rivets. Carry this look forward by adding the complimentary table or floor lamp.

#### **MEASUREMENTS**

DIMENSION : 38" L x 16.5" W x 21.5" H

MAX OAH : 63.25" OAH

CANOPY : 5" W x 0.75" H x 12.5" L

HANGING WEIGHT : 11.44 lb

#### **FINISHES OPTION**

Natural Iron