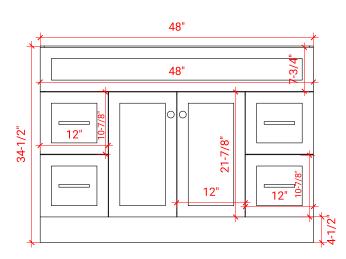

# ARIEL

# F048S



# **BASE CABINET DIMENSIONS**

48" W x 21.5" D x 34.5" H

## **FEATURES**

- Solid wood frame & plywood panels
- Dovetail drawers and joints
- Soft closing doors & drawers

## HARDWARE FINISHES



Polished Chrome

# AVAILABLE COLORS



## SIDE VIEW



#### PLAN VIEW







## FRONT VIEW



## OVERALL DIMENSIONS

48.25" W x 22".D x 1.5" H

#### COUNTERTOP OPTIONS



Carrara White Quartz CQ-048S-OVL-CT

#### COUNTERTOP PLAN VIEW

#### FEATURES

- Solid countertop with mitered edges & seams
- Undermount white oval sink
- Pre-drilled for 8" widespread faucet

#### INCLUDED

- Countertop
- Matching Backsplash
- Oval Sink



#### THREE DIMENSIONAL COUNTERTOP VIEW



#### EDGE SIDE VIEW