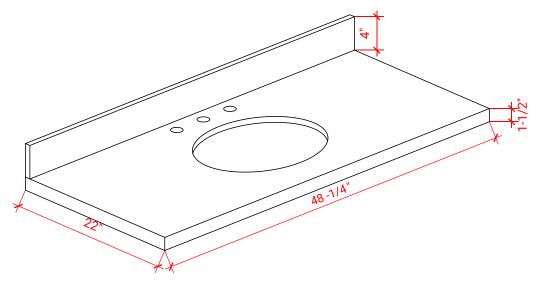

# ARIEL

# F048S



# **BASE CABINET DIMENSIONS**

48" W x 21.5" D x 34.5" H

## **FEATURES**

- Solid wood frame & plywood panels
- Dovetail drawers and joints
- Soft closing doors & drawers

## HARDWARE FINISHES



Polished Chrome

# AVAILABLE COLORS



## SIDE VIEW



#### PLAN VIEW







## FRONT VIEW



## OVERALL DIMENSIONS

48.25" W x 22".D x 1.5" H

#### COUNTERTOP OPTIONS



Carrara White Quartz CQ-048S-OVL-CT

#### COUNTERTOP PLAN VIEW

#### FEATURES

- Solid countertop with mitered edges & seams
- Undermount white oval sink
- Pre-drilled for 8" widespread faucet

#### INCLUDED

- Countertop
- Matching Backsplash
- Oval Sink



#### THREE DIMENSIONAL COUNTERTOP VIEW



#### EDGE SIDE VIEW