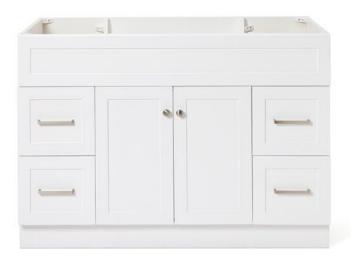

# ARIEL

# F048S



# **BASE CABINET DIMENSIONS**

48" W x 21.5" D x 34.5" H

## **FEATURES**

- Solid wood frame & plywood panels
- Dovetail drawers and joints
- Soft closing doors & drawers

## HARDWARE FINISHES



Polished Chrome

# AVAILABLE COLORS



## SIDE VIEW



#### PLAN VIEW







## FRONT VIEW



## OVERALL DIMENSIONS

48.25" W x 22".D x 1.5" H

#### COUNTERTOP OPTIONS



Carrara White Quartz CQ-048S-OVL-CT

#### COUNTERTOP PLAN VIEW

#### FEATURES

- Solid countertop with mitered edges & seams
- Undermount white oval sink
- Pre-drilled for 8" widespread faucet

#### INCLUDED

- Countertop
- Matching Backsplash
- Oval Sink



#### THREE DIMENSIONAL COUNTERTOP VIEW



#### EDGE SIDE VIEW