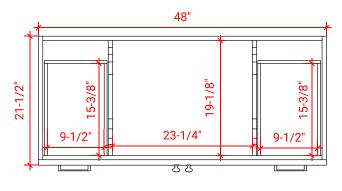

# ARIEL

# F048S



# **BASE CABINET DIMENSIONS**

48" W x 21.5" D x 34.5" H

## **FEATURES**

- Solid wood frame & plywood panels
- Dovetail drawers and joints
- Soft closing doors & drawers

## HARDWARE FINISHES



Polished Chrome

# AVAILABLE COLORS



## SIDE VIEW



#### PLAN VIEW







## FRONT VIEW



## OVERALL DIMENSIONS

48.25" W x 22".D x 1.5" H

#### COUNTERTOP OPTIONS



Carrara White Quartz CQ-048S-OVL-CT

#### COUNTERTOP PLAN VIEW

#### FEATURES

- Solid countertop with mitered edges & seams
- Undermount white oval sink
- Pre-drilled for 8" widespread faucet

#### INCLUDED

- Countertop
- Matching Backsplash
- Oval Sink



#### THREE DIMENSIONAL COUNTERTOP VIEW



#### EDGE SIDE VIEW