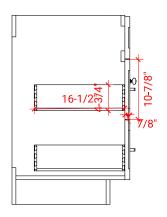

# ARIEL

# F048S



# **BASE CABINET DIMENSIONS**

48" W x 21.5" D x 34.5" H

## **FEATURES**

- Solid wood frame & plywood panels
- Dovetail drawers and joints
- Soft closing doors & drawers

## HARDWARE FINISHES



Polished Chrome

# AVAILABLE COLORS



## SIDE VIEW



#### PLAN VIEW







## FRONT VIEW



## OVERALL DIMENSIONS

48.25" W x 22".D x 1.5" H

#### COUNTERTOP OPTIONS



Carrara White Quartz CQ-048S-OVL-CT

#### COUNTERTOP PLAN VIEW

#### FEATURES

- Solid countertop with mitered edges & seams
- Undermount white oval sink
- Pre-drilled for 8" widespread faucet

#### INCLUDED

- Countertop
- Matching Backsplash
- Oval Sink



#### THREE DIMENSIONAL COUNTERTOP VIEW



#### EDGE SIDE VIEW