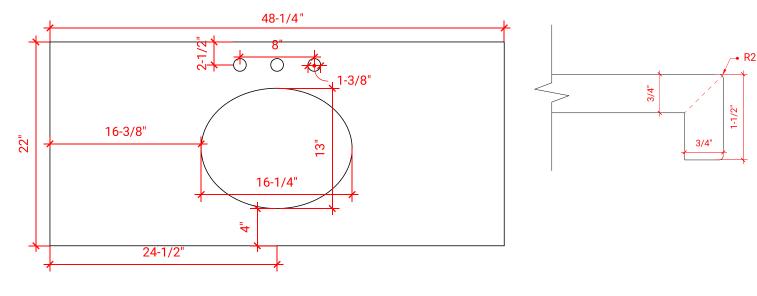

## OVERALL DIMENSIONS

48.25" W x 22".D x 1.5" H

#### COUNTERTOP OPTIONS

Carrara White Quartz CQ-048S-OVL-CT

#### COUNTERTOP PLAN VIEW

#### FEATURES

- Solid countertop with mitered edges & seams
- Undermount white oval sink
- Pre-drilled for 8" widespread faucet