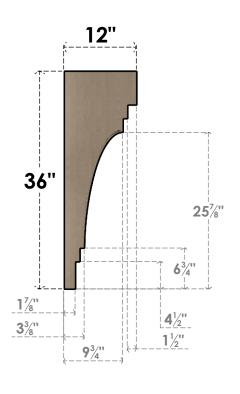

## ITEM NUMBER: CORU06X12X36PECRCPR

6"W X 12"D X 36"H SERIES 2 THIN PESCADERO ROUGH CEDAR TIMBERTHANE FAUX WOOD CORBEL, PRIMED

## SIDE PROFILE

**FRONT PROFILE** 

**ISOMETRIC** 

GENERATED DATE: 01/28/2023

**EKENA MILLWORK** 2300 WEST MAIN ST. CLARKSVILLE, TX 75426 TOLL FREE: 866-607-0453 WWW.EKENAMILLWORK.COM

1. INSTALLATION TO BE COMPLETED IN ACCORDANCE WITH MANUFACTURER'S SPECIFICATIONS.

2. DRAWING MAY NOT BE TO SCALE
3. THIS DRAWING IS INTENDED FOR DESIGN AND PLANNING PURPOSES ONLY.
4. ALL INFORMATION CONTAINED HEREIN WAS CURRENT AT THE TIME OF DEVELOPMENT BUT MUST BE REVIEWED AND APPROVED BY THE PRODUCT MANUFACTURER TO BE CONSIDERED ACCURATE.

5. TIMBERTHANE ARCHITECTURAL PRODUCTS ARE MADE FROM HIGH DENSITY URETHANE AND COME FACTORY PRIMED