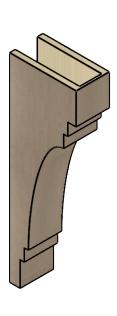

## ITEM NUMBER: CORU06X12X36PECRCPR

6"W X 12"D X 36"H SERIES 2 THIN PESCADERO ROUGH CEDAR TIMBERTHANE FAUX WOOD CORBEL, PRIMED

## SIDE PROFILE

**FRONT PROFILE** 

**ISOMETRIC** 

GENERATED DATE: 01/28/2023

**EKENA MILLWORK** 2300 WEST MAIN ST. CLARKSVILLE, TX 75426 TOLL FREE: 866-607-0453 WWW.EKENAMILLWORK.COM

1. INSTALLATION TO BE COMPLETED IN ACCORDANCE WITH MANUFACTURER'S SPECIFICATIONS.