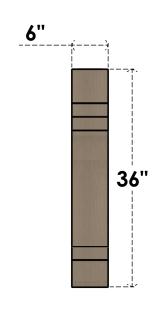

## ITEM NUMBER: CORU06X12X36PECRCPR

6"W X 12"D X 36"H SERIES 2 THIN PESCADERO ROUGH CEDAR TIMBERTHANE FAUX WOOD CORBEL, PRIMED

## SIDE PROFILE

**FRONT PROFILE** 

**ISOMETRIC** 

GENERATED DATE: 01/28/2023

**EKENA MILLWORK** 2300 WEST MAIN ST. CLARKSVILLE, TX 75426 TOLL FREE: 866-607-0453 WWW.EKENAMILLWORK.COM

1. INSTALLATION TO BE COMPLETED IN ACCORDANCE WITH MANUFACTURER'S SPECIFICATIONS.

2. DRAWING MAY NOT BE TO SCALE
3. THIS DRAWING IS INTENDED FOR DESIGN AND PLANNING PURPOSES ONLY.
4. ALL INFORMATION CONTAINED HEREIN WAS CURRENT AT THE TIME OF DEVELOPMENT BUT MUST BE REVIEWED AND APPROVED BY THE PRODUCT MANUFACTURER TO BE CONSIDERED ACCURATE.

5. TIMBERTHANE ARCHITECTURAL PRODUCTS ARE MADE FROM HIGH DENSITY URETHANE AND COME FACTORY PRIMED