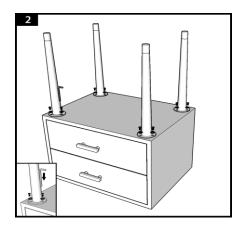

## Part List and Hardware List

Model: SFV1520B

Product dimensions: L 21.65 x W 14.17 X H 27.95 inch

| ITEM | DESCRIPTION     | PICTURE | QUANTITY |
|------|-----------------|---------|----------|
| 1    | Cabinet         |         | 1X       |
| 2    | Base of cabinet |         | 4X       |
| 3    | Allen bolt L    |         | 12X      |
| 4    | Allen key       |         | 1X       |



## **PREPARATION**

Before beginning assembly of product, make sure all parts are present. Compare parts with package contents list and hardware list If any part is missing or damaged, do not attempt to assemble the product

Estimated assembly time: 7 minutes
Tools required for assembly: Allen key



Step 1: Put cabinet on a smooth and soft surface. Then put the leg of the cabinet in the right place



Step 2: Press the leg into bottom of cabinet and tighten allen bolt onto 3 holes of cabinet by Allen key



Step 3: Stand up the cabinet upright.
Assembly is finish