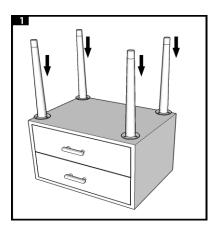

Estimated assembly time: 7 minutes
Tools required for assembly: Allen key

Step 1: Put cabinet on a smooth and soft surface. Then put the leg of the cabinet in the right place

Step 2: Press the leg into bottom of cabinet and tighten allen bolt onto 3 holes of cabinet by Allen key