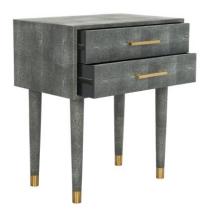

Estimated assembly time: 7 minutes
Tools required for assembly: Allen key

Step 1: Put cabinet on a smooth and soft surface. Then put the leg of the cabinet in the right place

Step 2: Press the leg into bottom of cabinet and tighten allen bolt onto 3 holes of cabinet by Allen key