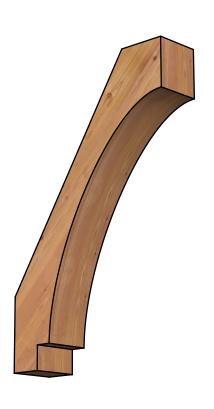

## BRC06X22X34IMP00SWR

5 1/2"W X 22"D X 34"H IMPERIAL SMOOTH BRACE, WESTERN RED CEDAR

SIDE

## **FRONT**

**EKENA MILLWORK** 2300 WEST MAIN ST. CLARKSVILLE, TX 75426 TOLL FREE: 866-607-0453 WWW.EKENAMILLWORK.COM