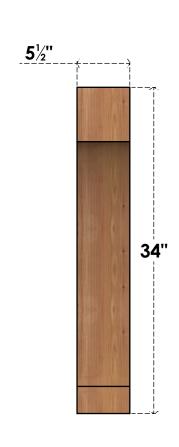

## BRC06X22X34IMP00SWR

5 1/2"W X 22"D X 34"H IMPERIAL SMOOTH BRACE, WESTERN RED CEDAR

SIDE

## **FRONT**

**EKENA MILLWORK** 2300 WEST MAIN ST. CLARKSVILLE, TX 75426 TOLL FREE: 866-607-0453 WWW.EKENAMILLWORK.COM