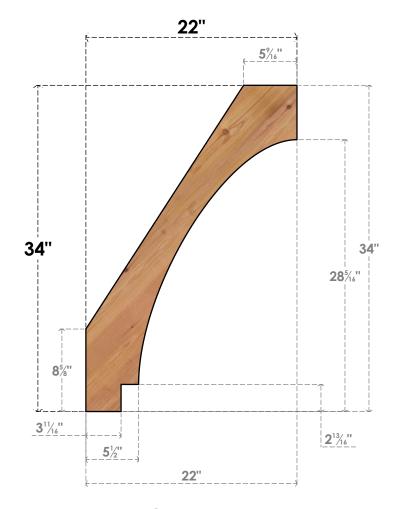

## BRC06X22X34IMP00SWR

5 1/2"W X 22"D X 34"H IMPERIAL SMOOTH BRACE, WESTERN RED CEDAR

SIDE

## **FRONT**

**EKENA MILLWORK** 2300 WEST MAIN ST. CLARKSVILLE, TX 75426 TOLL FREE: 866-607-0453 WWW.EKENAMILLWORK.COM