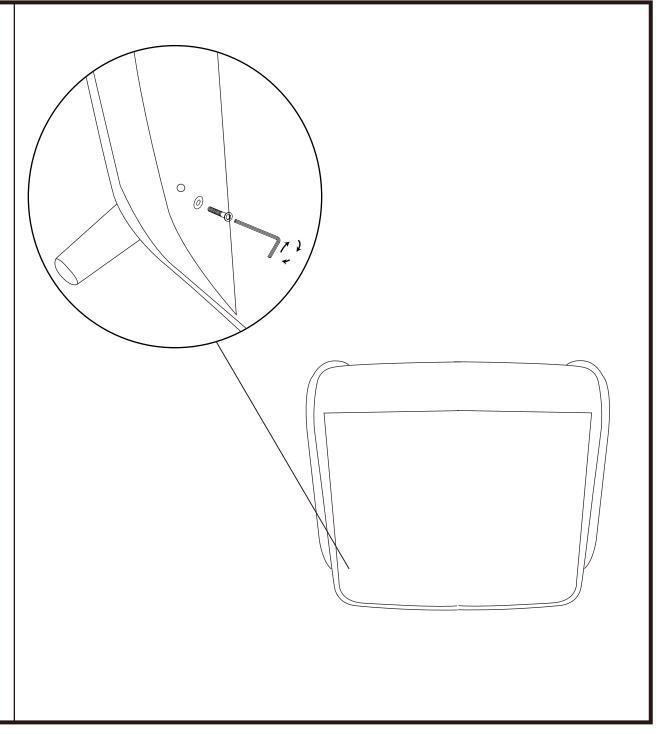

## PARTS AND HARDWARE.

## **PARTS LIST**

| No. | DESCRIPTION | IMAGE           | Q'TY |
|-----|-------------|-----------------|------|
| P1  | BODY        |                 | 1    |
| P2  | FRONT LEGS  | 1.6*3*13.3"     | 2    |
| P3  | BACK LEGS   | 1.6*3*12.8"     | 2    |
| P4  | SCREWS      | M8*50MM         | 8    |
| P5  | WASHERS     | ⊚ <sub>M8</sub> | 8    |
| P6  | SPANNER     |                 | 1    |