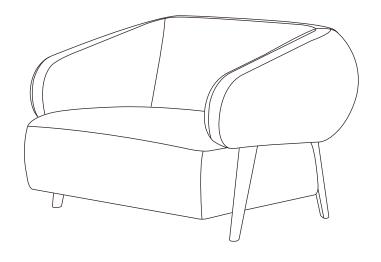

## ASSEMBLY INSTRUCTIONS.

DEVLIN LOUNGE CHAIR CREAM FAUX FUR
OA-1061-05

THANK YOU FOR YOUR PURCHASE!