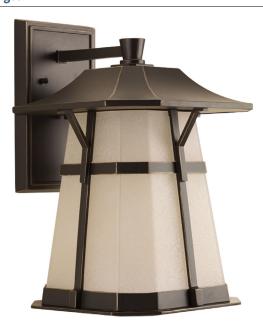

# P5751-2030K9

Craftsman styling marries traditional and rustic details. Artistic glass with die-cast aluminum powder coated finish. This one-light LED large wall lantern is 3000K, 90+ CRI and 623 lumens.

# **Specifications:**

Antique Bronze (-20) (powdercoat) Aluminum construction Etched Seedy Umber Watermark glass shade Dimmable (See Dimming Notes) Back plate covers a standard 4" hexagonal recessed outlet box Mounting strap for outlet box included 6" of wire supplied ENERGY STAR® qualified

### **Dimensions:**

Width: 10-5/8" Height: 15-1/2" Depth: 11-5/8" H/CTR: 3-3/8" (facing up)