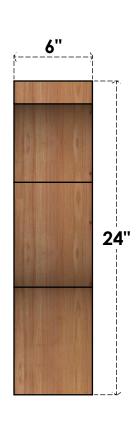

## BRC06X18X24FST00RWR

6"W X 18"D X 24"H FUNSTON ROUGH SAWN BRACE, WESTERN RED CEDAR

SIDE

## **FRONT**

**EKENA MILLWORK** 2300 WEST MAIN ST. CLARKSVILLE, TX 75426 TOLL FREE: 866-607-0453 WWW.EKENAMILLWORK.COM