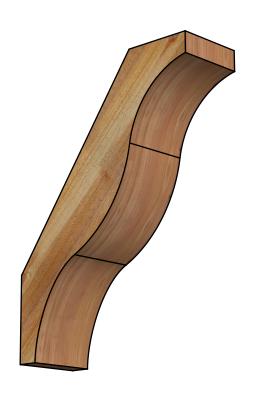

## BRC06X18X24FST00RWR

6"W X 18"D X 24"H FUNSTON ROUGH SAWN BRACE, WESTERN RED CEDAR

SIDE