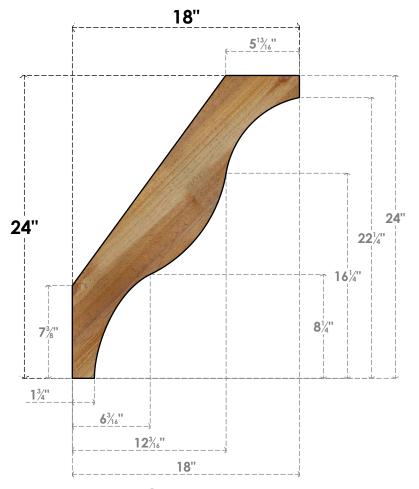

## BRC06X18X24FST00RWR

6"W X 18"D X 24"H FUNSTON ROUGH SAWN BRACE, WESTERN RED CEDAR

SIDE

## **FRONT**

**EKENA MILLWORK** 2300 WEST MAIN ST. CLARKSVILLE, TX 75426 TOLL FREE: 866-607-0453 WWW.EKENAMILLWORK.COM

## **NOTES**

- 1. INSTALLATION TO BE COMPLETED IN ACCORDANCE WITH MANUFACTURER'S SPECIFICATIONS.
  2. DRAWING MAY NOT BE TO SCALE
- 3. THIS DRAWING IS INTENDED FOR DESIGN AND PLANNING PURPOSES ONLY.
- 4. ALL INFORMATION CONTAINED HEREIN WAS CURRENT AT THE TIME OF DEVELOPMENT BUT MUST BE REVIEWED AND APPROVED BY THE PRODUCT MANUFACTURER TO BE CONSIDERED ACCURATE.
- 5. PRODUCTS ARE NOT KILN DRIED. THIS ITEM IS UNIQUE AND WILL CONTAIN THE NATURAL VARIATIONS THAT THE WOOD SPECIES OFFERS. THIS MAY RESULT IN VARIATIONS UP TO 1/4"