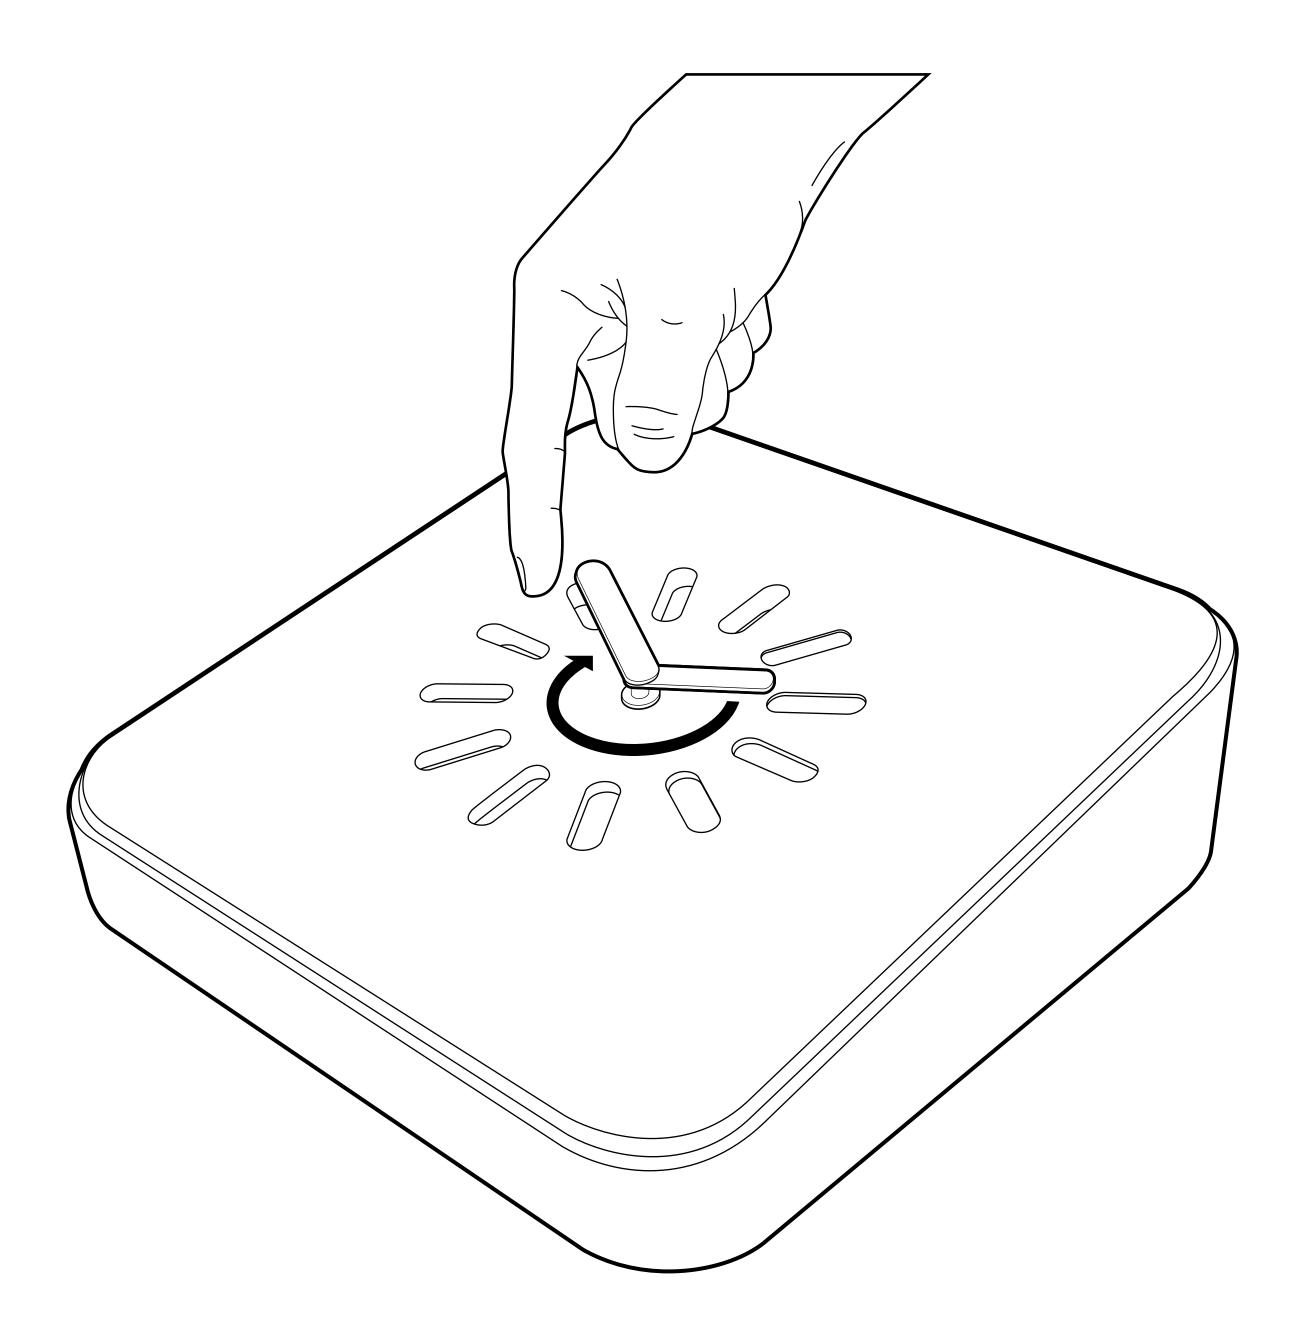

In case of hesitation, contact your local retailer.

1

**english**Gently maintain the movement system wheel while turning the minute hand.

français

Maintenir la molette de réglage de l'heure bloquée simultanément lors du serrage de l'aiguille des minutes.