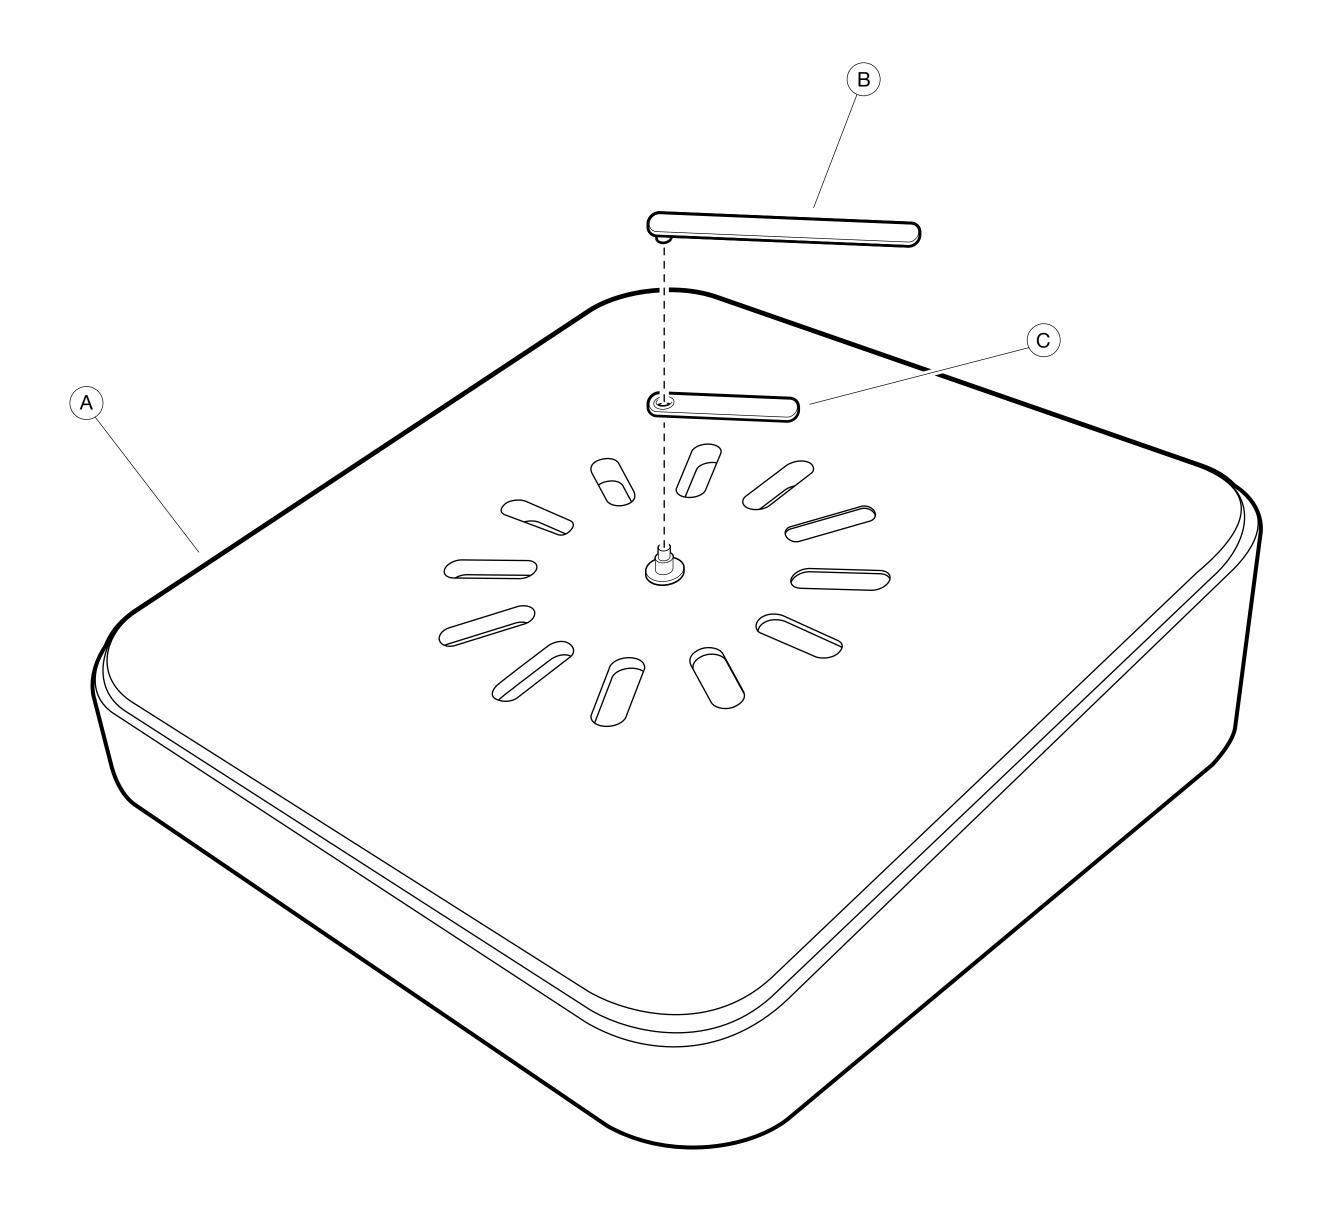

# general comments

Read the instruction carefully before assembly.

Identify the different parts of the product. Group and check the hardware fittings. Get the necessary and keep the area clear before you begin assembly.

The assembly should be carried out by a qualified person because wrong assembly may lead to that the furniture topples or falls resulting in personal injury or damage.

Proceed to assemble. Never force the fittings.