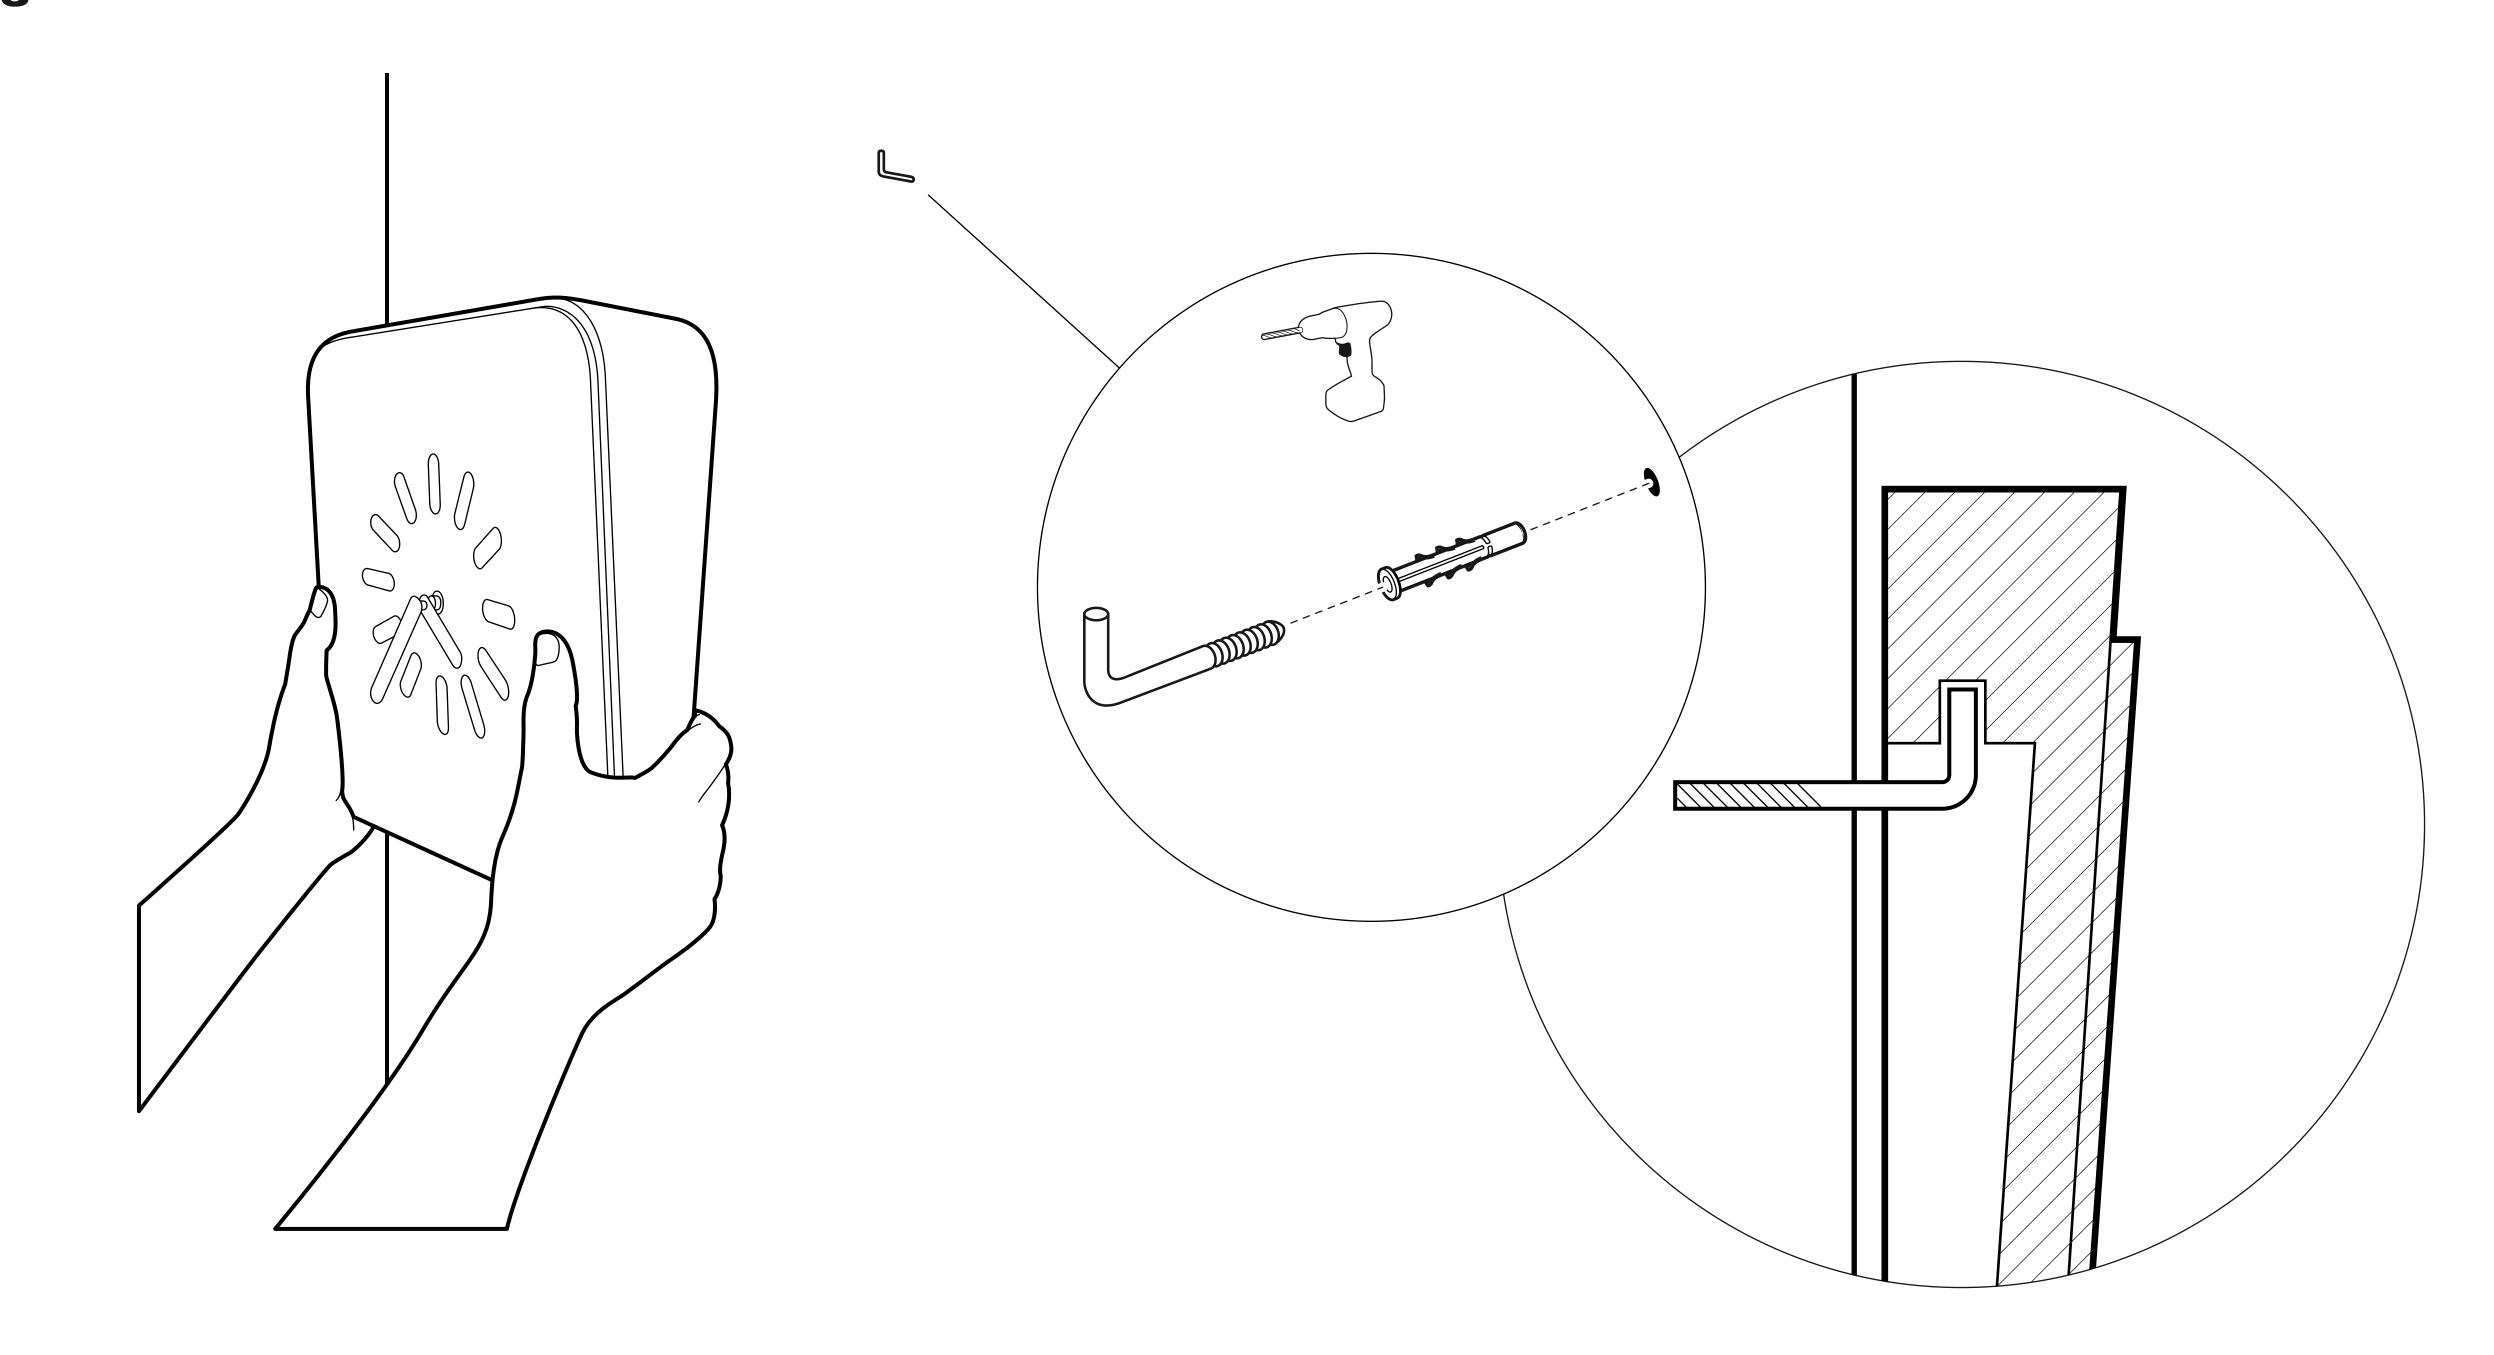

# english

The assembly should be carried out by a qualified person due to the fact that wrong assembly can lead to that the furniture/object topples or falls resulting in personnal injury or damage.

NOTE! Screws or fittings included to fix the furniture/objet to the wall/ceiling are not suitable to all materials. Always choose screws and fittings that are specially suited to the material in your wall/ceiling and have sufficient holding power.

In case of hesitation, contact your local retailer.

1

**english**Gently maintain the movement system wheel while turning the minute hand.

français

Maintenir la molette de réglage de l'heure bloquée simultanément lors du serrage de l'aiguille des minutes.