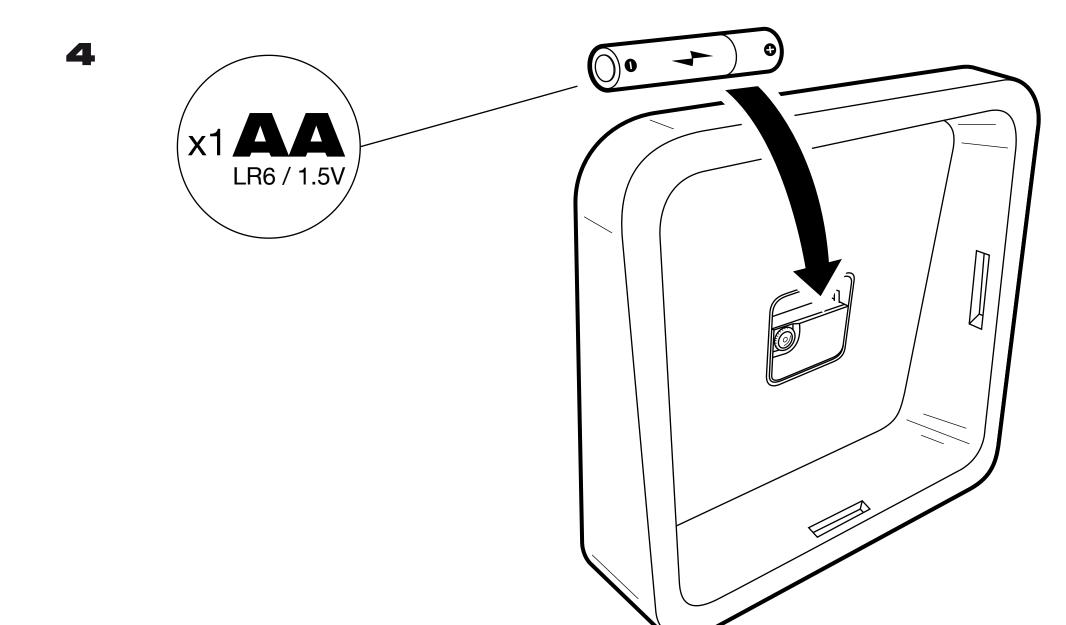

# general comments

Read the instruction carefully before assembly.

Identify the different parts of the product. Group and check the hardware fittings. Get the necessary and keep the area clear before you begin assembly.

The assembly should be carried out by a qualified person because wrong assembly may lead to that the furniture topples or falls resulting in personal injury or damage.

Proceed to assemble. Never force the fittings.