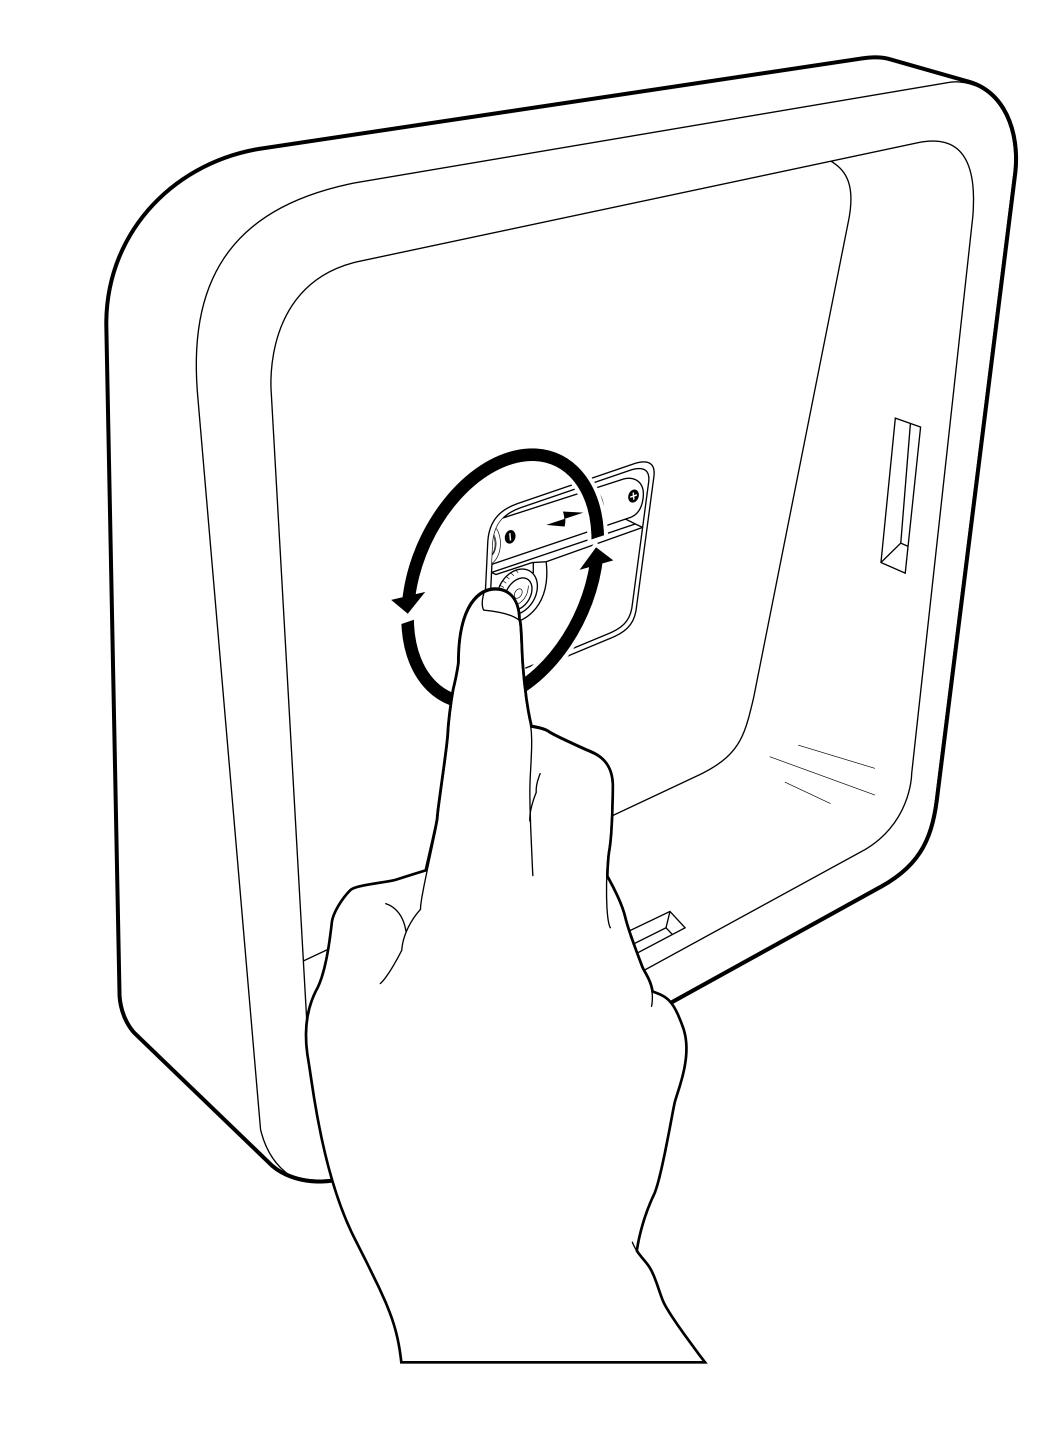

# general comments

Read the instruction carefully before assembly.

Identify the different parts of the product. Group and check the hardware fittings. Get the necessary and keep the area clear before you begin assembly.

The assembly should be carried out by a qualified person because wrong assembly may lead to that the furniture topples or falls resulting in personal injury or damage.

Proceed to assemble. Never force the fittings.