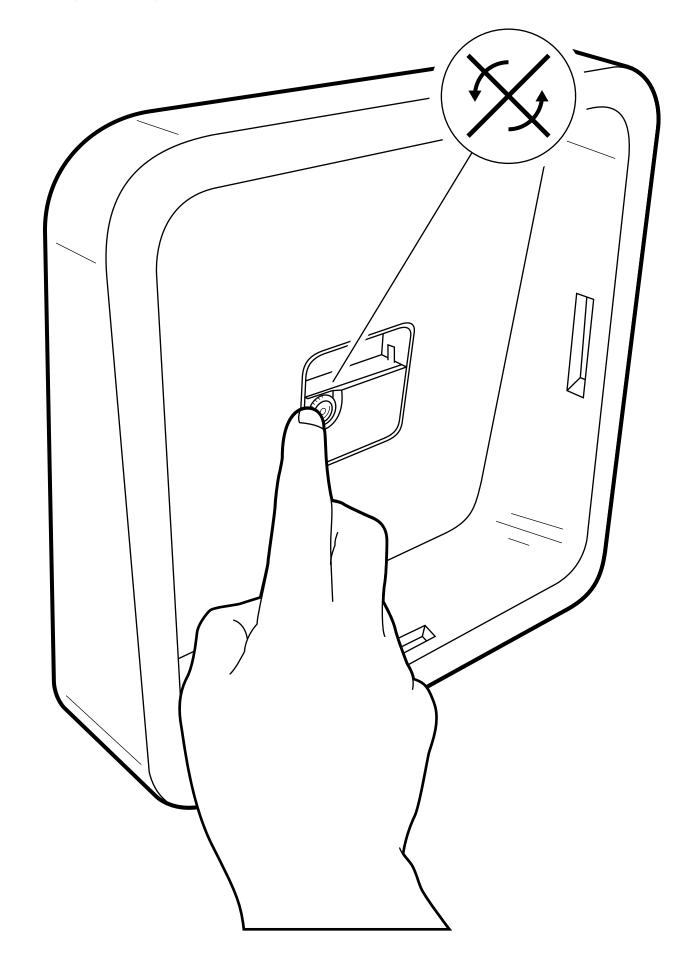

In case of hesitation, contact your local retailer.

1

**english**Gently maintain the movement system wheel while turning the minute hand.

français

Maintenir la molette de réglage de l'heure bloquée simultanément lors du serrage de l'aiguille des minutes.