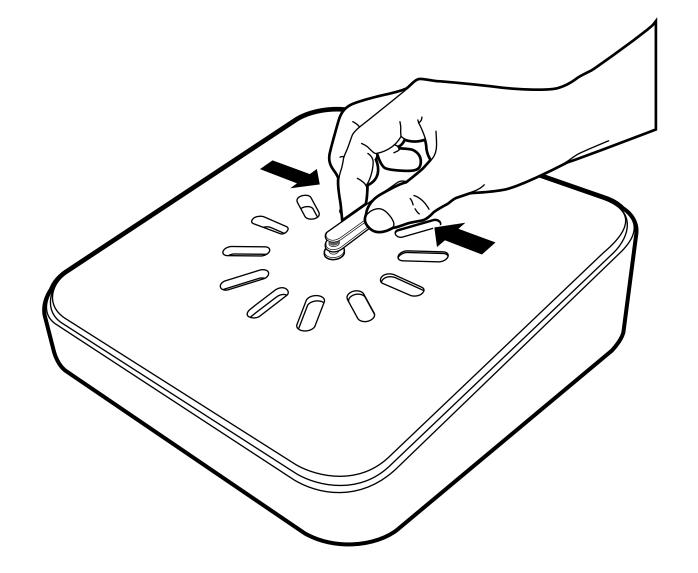

In case of hesitation, contact your local retailer.

1

**english**Gently maintain the movement system wheel while turning the minute hand.

français

Maintenir la molette de réglage de l'heure bloquée simultanément lors du serrage de l'aiguille des minutes.