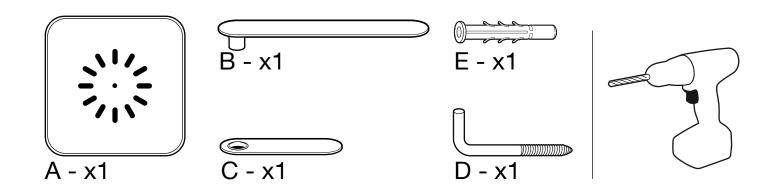

# general comments

Read the instruction carefully before assembly.

Identify the different parts of the product. Group and check the hardware fittings. Get the necessary and keep the area clear before you begin assembly.