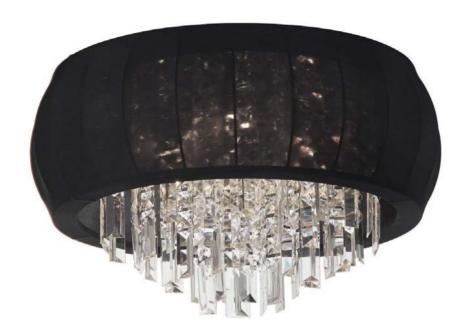

## MYA-26FH-PC-901 - 8LT Crystal Flush-Mount Black Lycra Shd

## 8 Light Crystal Flush Mount, Polished Chrome, Black Lycra Shade

| Height               | 16              | No. of Bulbs         | 8                 |
|----------------------|-----------------|----------------------|-------------------|
| Width/Length         | 26              | LED                  | Yes               |
| Depth                | 26              | <b>Total Wattage</b> | 320W              |
| Weight               | 20              |                      |                   |
| <b>Body Material</b> | Steel           | Second Material      | Lycra             |
| Finish/Color         | Polished Chrome | Second Finish/Color  | Black             |
| Type of Finish       | Electroplated   |                      |                   |
| Bulb 1 Amount        | 8               | Rated For            | Dry Location      |
| Bulb 1 Base Type     | G9              | Voltage              | 120V              |
| Bulb 1 Max Watt.     | 40W             |                      |                   |
| Bulb 1 Included      | No              | Approval             | cUL or equivalent |
| <b>Bulb 1 Lumens</b> |                 | Warranty             | 1 Year            |
| Bulb 1 CRI           |                 | Instal Position      | Ceiling           |