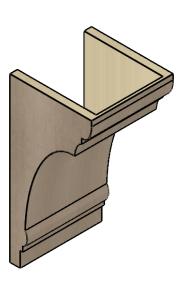

#### ITEM NUMBER: CORU11X11X22HUGRCPR

11"W X 11"D X 22"H SERIES 2 WIDE HUGHES ROUGH CEDAR TIMBERTHANE FAUX WOOD CORBEL, PRIMED

# **ISOMETRIC**

**EKENA MILLWORK** 2300 WEST MAIN ST. CLARKSVILLE, TX 75426 TOLL FREE: 866-607-0453 WWW.EKENAMILLWORK.COM

GENERATED DATE: 01/27/2023

- 1. INSTALLATION TO BE COMPLETED IN ACCORDANCE WITH MANUFACTURER'S SPECIFICATIONS.
- 2. DRAWING MAY NOT BE TO SCALE
- 3. THIS DRAWING IS INTENDED FOR DESIGN AND PLANNING PURPOSES ONLY.
  4. ALL INFORMATION CONTAINED HEREIN WAS CURRENT AT THE TIME OF DEVELOPMENT BUT MUST BE REVIEWED AND APPROVED BY THE PRODUCT MANUFACTURER TO BE CONSIDERED ACCURATE.
- 5. TIMBERTHANE ARCHITECTURAL PRODUCTS ARE MADE FROM HIGH DENSITY URETHANE AND COME FACTORY PRIMED