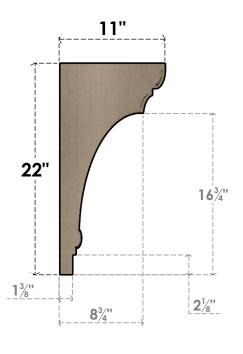

#### ITEM NUMBER: CORU11X11X22HUGRCPR

11"W X 11"D X 22"H SERIES 2 WIDE HUGHES ROUGH CEDAR TIMBERTHANE FAUX WOOD CORBEL, PRIMED

### SIDE PROFILE