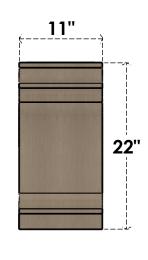

#### ITEM NUMBER: CORU11X11X22HUGRCPR

11"W X 11"D X 22"H SERIES 2 WIDE HUGHES ROUGH CEDAR TIMBERTHANE FAUX WOOD CORBEL, PRIMED

## **FRONT PROFILE**