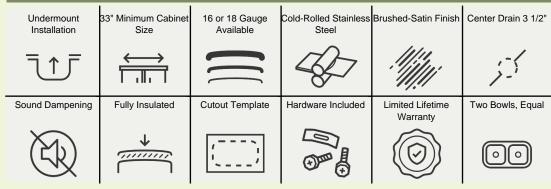

## **Stainless Steel**

Stainless Steel is the most popular choice for today's kitchens due to its clean look and durability. The beautiful brushed satin finish helps to hide small scratches that may occur over the lifetime of the sink. Our Stainless Steel sinks are made from high quality 14, 16, 18 or 20 gauge steel. Most models are made of one piece construction that ensures the sturdiest kitchen sink you will find. Our sinks are made from 300-series stainless steel and are guaranteed not to rust or stain. Each sink is fully insulated and has a sound dampening pad. Our stainless steel sinks are backed by a limited lifetime warranty. This sink can be mounted under a laminate countertop with the included SinkLink installation piece, creating a sleek look. Offered in white, black or gray, the SinkLink is constructed from thick durable plastic and acts as a secure barrier that keeps the foundation of the laminate countertop dry.

## 3218A-SLG Double Bowl Undermount Sink with Gray SinkLink

32 1/4" x 18" x 9 1/4" 16- or 18-Gauge Steel Available Certified High-Quality 304 Stainless Steel Brushed Satin Finish Center Drain Thick Sound Dampener Rubber Pad Fully Insulated One-Piece Construction Limited Lifetime Warranty SinkLink installation piece included