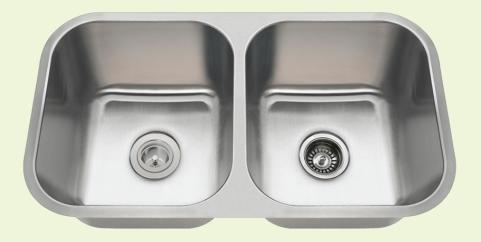

## 3218A-SLG Double Bowl Undermount Sink with Gray SinkLink

32 1/4" x 18" x 9 1/4" 16- or 18-Gauge Steel Available Certified High-Quality 304 Stainless Steel Brushed Satin Finish Center Drain Thick Sound Dampener Rubber Pad Fully Insulated One-Piece Construction Limited Lifetime Warranty SinkLink installation piece included