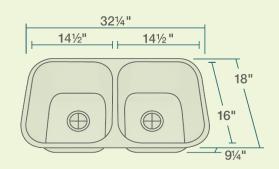

## 3218A-SLG Double Bowl Undermount Sink with Gray SinkLink

32 1/4" x 18" x 9 1/4" 16- or 18-Gauge Steel Available Certified High-Quality 304 Stainless Steel Brushed Satin Finish Center Drain Thick Sound Dampener Rubber Pad Fully Insulated One-Piece Construction Limited Lifetime Warranty SinkLink installation piece included