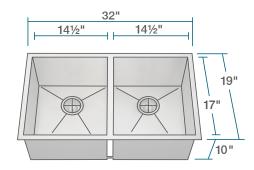

1-1026D

Double Equal Rectangular Kitchen Sink

16G UPC: 841412129251

### **FEATURES**

- 16 Gauge Steel
- Undermount Installation
- Brushed Satin Finish
- · Cold Rolled Stainless Steel
- 33" Minimum Cabinet Size
- · Fully Insulated

## **ACCESSORIES**





# **STAINLESS STEEL**

Stainless Steel is the most popular choice for today's kitchens due to its clean look and durability. The beautiful brushed satin finish helps to hide small scratches that may occur over the lifetime of the sink. Our Stainless Steel sinks are made from high quality, 14, 16, 18, or 20 gauge, 304 steel. Each sink is fully insulated and has a sound dampening pad.

- Limited Lifetime Warranty
- Offset Drain 3 1/2"
- Sound Dampening Pads
- Installation Hardware included
- Cutout Template Included

### **DIMENSIONS**



www.renesinks.com 872.241.0016 sales@renesinks.com