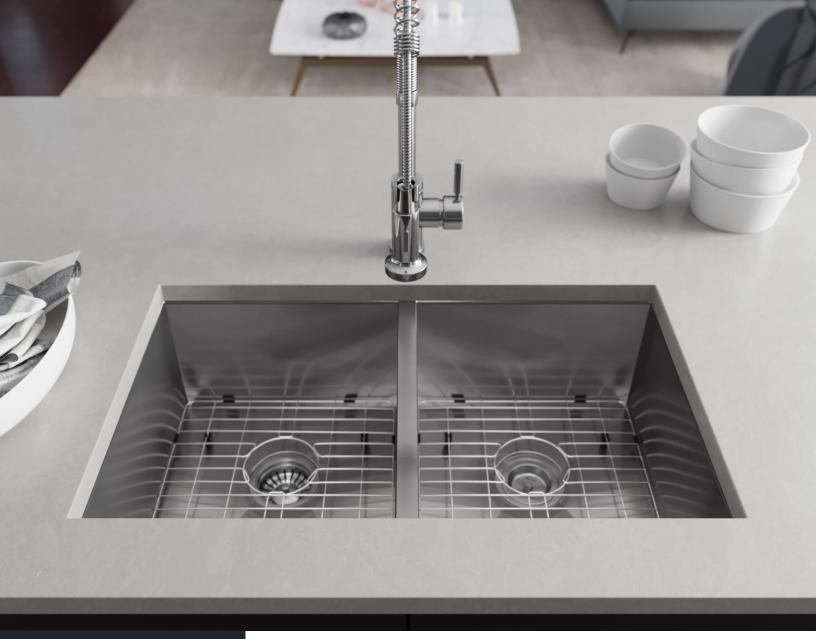

# René

R1-1026D

Double Equal Rectangular Kitchen Sink

16G UPC: 841412129251

### **FEATURES**

- 16 Gauge Steel
- Undermount Installation
- Brushed Satin Finish
- · Cold Rolled Stainless Steel
- 33" Minimum Cabinet Size
- · Fully Insulated

# **STAINLESS STEEL**

Stainless Steel is the most popular choice for today's kitchens due to its clean look and durability. The beautiful brushed satin finish helps to hide small scratches that may occur over the lifetime of the sink. Our Stainless Steel sinks are made from high quality, 14, 16, 18, or 20 gauge, 304 steel. Each sink is fully insulated and has a sound dampening pad.