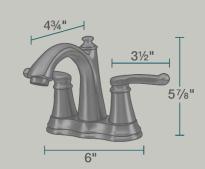

#### 6" x 4 3/4" x 5 7/8"

- 3-Hole Installation
- 4" Centerset

1/4-Turn Washerless Ceramic Cartridge

Completely Pressure Tested

Matching Pop-Up Drain Included

**ADA** Approved

Constructed of Lead-Free Materials