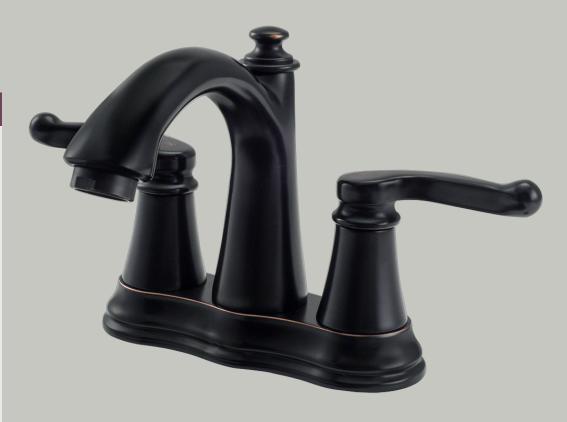

# 754-ABR Double Handle Faucet

Complies with NSF Standards

**SDWA Compliant** 

Water Sense Certified

cUPC Certified (Uniform Plumbing Code)

Limited Lifetime Warranty

Antique Bronze Finish