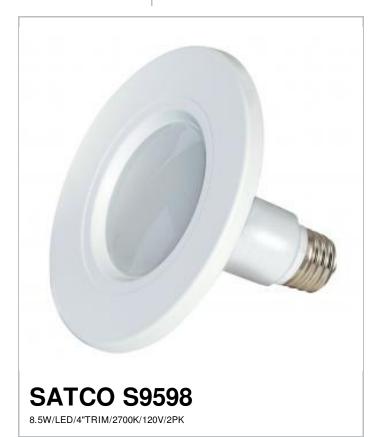

## SATCO NUVO

Project Name

Prepared By

| м  | A. | es |  |
|----|----|----|--|
| IN | u  |    |  |

ES Unique ID

California Prop 65

RoHS Compliant

| General                   |                                         |
|---------------------------|-----------------------------------------|
| Status                    | Active                                  |
| Recessed Can Size         | 4 in.                                   |
| Wattage                   | 8.5W                                    |
| Voltage                   | 120V                                    |
| Finish                    | White                                   |
| CCT (Kelvin)              | 2700K                                   |
| Color Temperature         | Warm White                              |
| Lumen Output              | 510L                                    |
| Indoor or Outdoor Fixture | Indoor                                  |
| Specifications            |                                         |
| Technology                | LED                                     |
| CRI                       | 80+                                     |
| Beam Angle                | 115                                     |
| Rated Hours               | 25000                                   |
| Operating Temperature     | -20C (-4F) to a maximum of +45C (+113F) |
| Dimmable                  | Yes-Dimmable                            |
| IC Rated                  | Yes                                     |
| Dimensions                |                                         |
| Width (in.)               | 5.12                                    |
| Height (in.)              | 5.39                                    |
| Weight (lb.)              | 0.21                                    |
| Compliance                |                                         |
| Safety Listing            | cULus - Classified                      |
| Location Rating           | Damp                                    |
| Energy Star               | Yes                                     |
|                           |                                         |