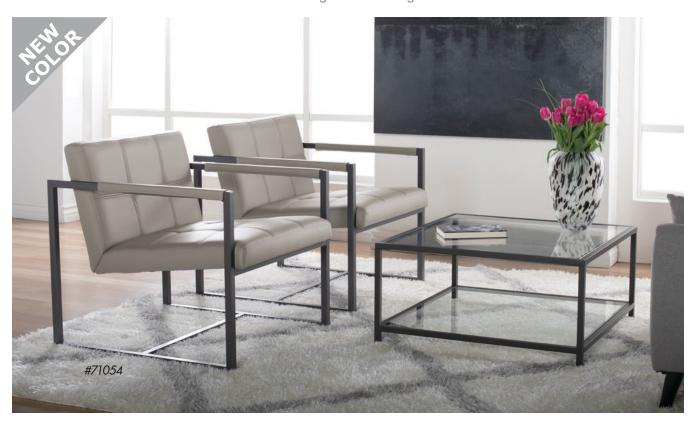

## STUDIO DESIGNS

redefining modern design™

The perfect blend of contemporary style and neutral colors make the Camber Accent Chair the ideal option for your living room or office. The clean lines of the mid-century inspired frame and stylish, bonded leather will instantly update your guest seating area. The powder-coated frame resists scratches and corrosion. The floor levelers add stability on uneven flooring and protect your floor. Detailed and designed for smaller spaces, this chair is easy to assemble and combines form and function for you.

- Overall Dimensions: 27.5" W x 30.5" D x 29.25" H
- Seat: 25" W x 21.5" D x 18" seat to floor
- Back: 25" W x 15" H
- Powder Coated Steel Frame for Durability
- Covered Armrests
- Four Floor Levelers for Stability
- Weight Limit: 250 lbs.