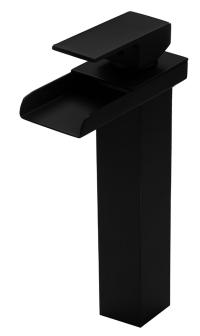

# GF-135MB CRAVE Single Lever Waterfall Vessel Faucet

| Requested By:      |  |
|--------------------|--|
| Specific Features: |  |

#### **STANDARD SPECIFICATIONS:**

- Mate black finish
- Single handle control
- Solid brass construction
- High pressure ceramic cartridge
- Single hole deck mount installation
- Mounting hardware included
- Spout reach: 3.25-inches
- Spout height: 8.5-inches
- 1.5-inch mounting hole diameter
- cUPC and AB1953 low lead compliant
- ASME A112.18.1-1-2011/CSA B125.1-11
- NSF 61 and NSF 372 certified