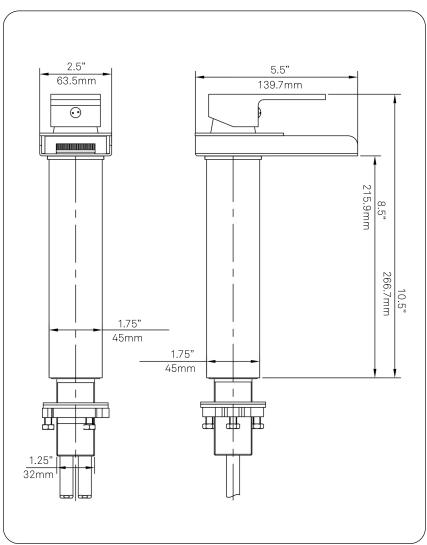

# GF-135MB CRAVE Single Lever Waterfall Vessel Faucet

| Requested By:      |  |
|--------------------|--|
| Specific Features: |  |

#### **STANDARD SPECIFICATIONS:**

- Mate black finish
- Single handle control
- Solid brass construction
- High pressure ceramic cartridge
- Single hole deck mount installation
- Mounting hardware included
- Spout reach: 3.25-inches
- Spout height: 8.5-inches
- 1.5-inch mounting hole diameter
- cUPC and AB1953 low lead compliant
- ASME A112.18.1-1-2011/CSA B125.1-11
- NSF 61 and NSF 372 certified