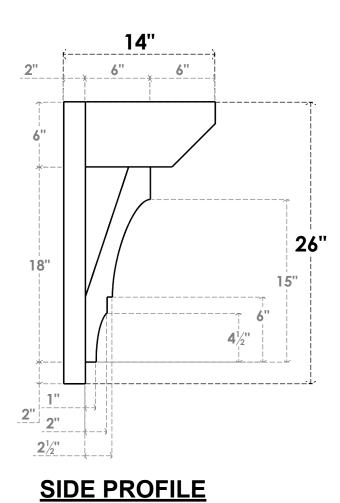

## ITEM NUMBER: OUTUROC060X080X14000X26000X060X020X060BOA24RCPR

6"W TOP X 8"W BACK X 14"D X 26"H X 6"T TOP X 2"T BACK TIMBERTHANE ROUGH CEDAR BALBOA FAUX WOOD OPEN OUTLOOKER, SLAT TOP AND BLOCK BACK, 6"W CLOSED BRACE, PRIMED TAN