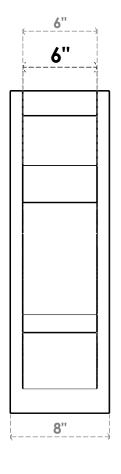

## ITEM NUMBER: OUTUROC060X080X14000X26000X060X020X060BOA24RCPR

6"W TOP X 8"W BACK X 14"D X 26"H X 6"T TOP X 2"T BACK TIMBERTHANE ROUGH CEDAR BALBOA FAUX WOOD OPEN OUTLOOKER, SLAT TOP AND BLOCK BACK, 6"W CLOSED BRACE, PRIMED TAN

NOTES

**FRONT PROFILE** 

**ISOMETRIC** 

**GENERATED DATE : 07/05/2023** 

**EKENA MILLWORK** 2300 WEST MAIN ST. CLARKSVILLE, TX 75426 TOLL FREE: 866-607-0453 WWW.EKENAMILLWORK.COM

1. INSTALLATION TO BE COMPLETED IN ACCORDANCE WITH MANUFACTURER'S SPECIFICATIONS.
2. DRAWING MAY NOT BE TO SCALE
3. THIS DRAWING IS INTENDED FOR DESIGN AND PLANNING PURPOSES ONLY.
4. ALL INFORMATION CONTAINED HEREIN WAS CURRENT AT THE TIME OF DEVELOPMENT BUT MUST BE REVIEWED AND APPROVED BY THE PRODUCT MANUFACTURER TO BE CONSIDERED ACCURATE.