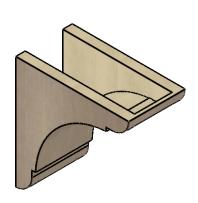

## ITEM NUMBER: CORU06X12X12OLYRCPR

6"W X 12"D X 12"H SERIES 1 CLASSIC OLYMPIC ROUGH CEDAR TIMBERTHANE FAUX WOOD CORBEL, PRIMED

## **SIDE PROFILE**

**FRONT PROFILE** 

**ISOMETRIC** 

**EKENA MILLWORK** 2300 WEST MAIN ST. CLARKSVILLE, TX 75426 TOLL FREE: 866-607-0453 WWW.EKENAMILLWORK.COM

GENERATED DATE: 01/28/2023

- 1. INSTALLATION TO BE COMPLETED IN ACCORDANCE WITH MANUFACTURER'S SPECIFICATIONS.
  2. DRAWING MAY NOT BE TO SCALE
  3. THIS DRAWING IS INTENDED FOR DESIGN AND PLANNING PURPOSES ONLY.
  4. ALL INFORMATION CONTAINED HEREIN WAS CURRENT AT THE TIME OF DEVELOPMENT BUT MUST BE REVIEWED AND APPROVED BY THE PRODUCT MANUFACTURER TO BE CONSIDERED ACCURATE.
- 5. TIMBERTHANE ARCHITECTURAL PRODUCTS ARE MADE FROM HIGH DENSITY URETHANE AND COME FACTORY PRIMED