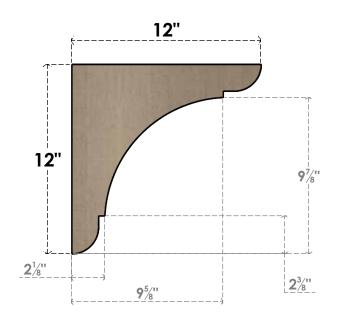

## ITEM NUMBER: CORU06X12X12OLYRCPR

6"W X 12"D X 12"H SERIES 1 CLASSIC OLYMPIC ROUGH CEDAR TIMBERTHANE FAUX WOOD CORBEL, PRIMED

## **SIDE PROFILE**

**FRONT PROFILE** 

**ISOMETRIC** 

**EKENA MILLWORK** 2300 WEST MAIN ST. CLARKSVILLE, TX 75426 TOLL FREE: 866-607-0453 WWW.EKENAMILLWORK.COM

GENERATED DATE: 01/28/2023

- 1. INSTALLATION TO BE COMPLETED IN ACCORDANCE WITH MANUFACTURER'S SPECIFICATIONS.
  2. DRAWING MAY NOT BE TO SCALE
  3. THIS DRAWING IS INTENDED FOR DESIGN AND PLANNING PURPOSES ONLY.
  4. ALL INFORMATION CONTAINED HEREIN WAS CURRENT AT THE TIME OF DEVELOPMENT BUT MUST BE REVIEWED AND APPROVED BY THE PRODUCT MANUFACTURER TO BE CONSIDERED ACCURATE.
- 5. TIMBERTHANE ARCHITECTURAL PRODUCTS ARE MADE FROM HIGH DENSITY URETHANE AND COME FACTORY PRIMED