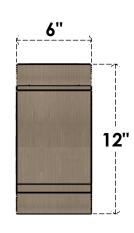

## ITEM NUMBER: CORU06X12X12OLYRCPR

6"W X 12"D X 12"H SERIES 1 CLASSIC OLYMPIC ROUGH CEDAR TIMBERTHANE FAUX WOOD CORBEL, PRIMED

## **SIDE PROFILE**

**FRONT PROFILE** 

**ISOMETRIC** 

**EKENA MILLWORK** 2300 WEST MAIN ST. CLARKSVILLE, TX 75426 TOLL FREE: 866-607-0453 WWW.EKENAMILLWORK.COM

GENERATED DATE: 01/28/2023

- 1. INSTALLATION TO BE COMPLETED IN ACCORDANCE WITH MANUFACTURER'S SPECIFICATIONS.
  2. DRAWING MAY NOT BE TO SCALE
  3. THIS DRAWING IS INTENDED FOR DESIGN AND PLANNING PURPOSES ONLY.
  4. ALL INFORMATION CONTAINED HEREIN WAS CURRENT AT THE TIME OF DEVELOPMENT BUT MUST BE REVIEWED AND APPROVED BY THE PRODUCT MANUFACTURER TO BE CONSIDERED ACCURATE.
- 5. TIMBERTHANE ARCHITECTURAL PRODUCTS ARE MADE FROM HIGH DENSITY URETHANE AND COME FACTORY PRIMED