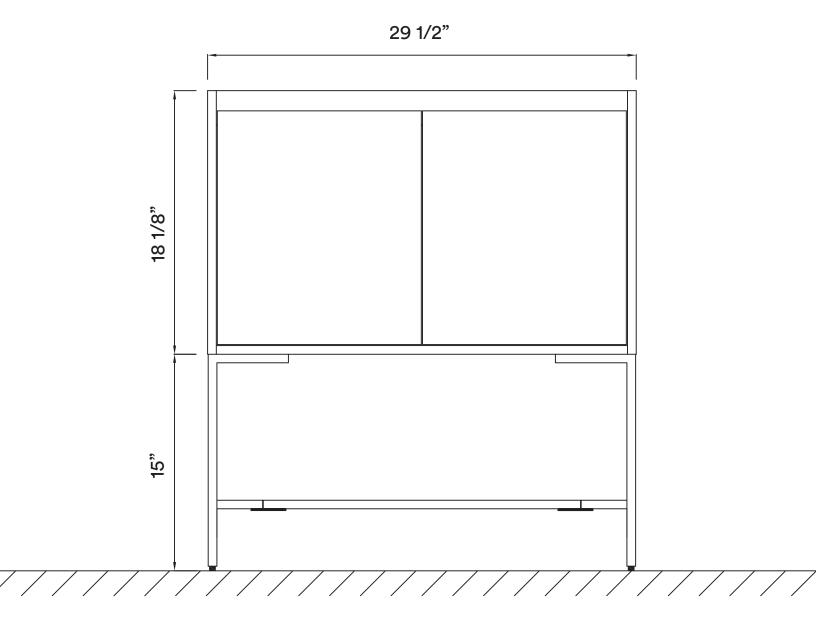

# **DIMENSIONS/TECHNICAL DATA**

**ATTENTION!** Dimensions may vary by up to 3/8". It is highly recommended to pull all dimensions of actual model for installation and measuring purposes.

**STEP #1** 

**ATTENTION!** Dimensions may vary by up to 3/8". It is highly recommended to pull all dimensions of actual model for installation and measuring purposes.