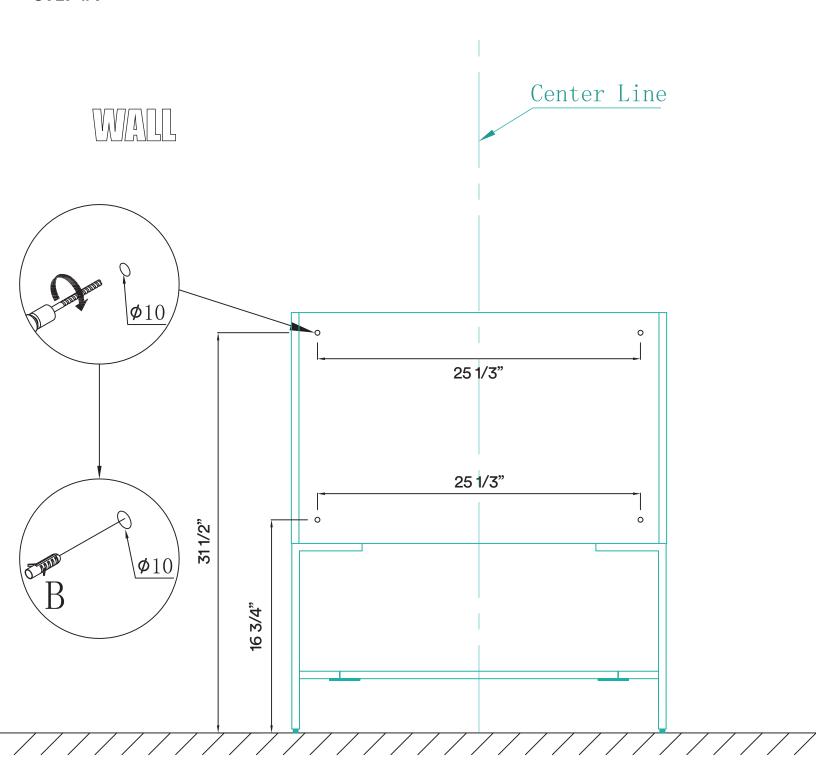

# **DIMENSIONS/TECHNICAL DATA**

**ATTENTION!** Dimensions may vary by up to 3/8". It is highly recommended to pull all dimensions of actual model for installation and measuring purposes.

**STEP #1** 

**ATTENTION!** Dimensions may vary by up to 3/8". It is highly recommended to pull all dimensions of actual model for installation and measuring purposes.