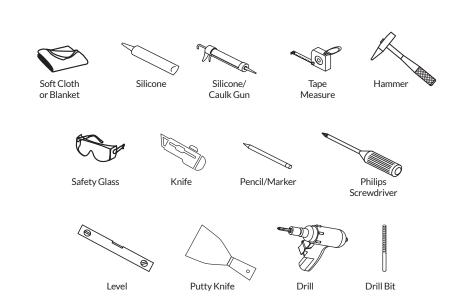

and all incidental damages sustained in connection with this product Neither manufacture, nor distributor, nor retailer is responsible for water damage or flood caused due to use of this product.

Under no circumstances We shall not be liable for any and all fees, cost of installation/reinstallation/removal, subsequent damage or transportation in case of the product defect.

### VANITY COMPONENTS

During unpacking the product and prior to installation inspect your new product for any damages or missing parts.

Do not attempt to install or operate the product if the product is damaged.

| A    | OTANAN | 4<br>Pieces  |
|------|--------|--------------|
| B    |        | 4<br>Pieces  |
| Part |        | 4<br>Pieces  |
| Part |        | 12<br>Pieces |

## **TOOLS REQUIRED FOR INSTALLATION**



# **DIMENSIONS/TECHNICAL DATA**



**ATTENTION!** Dimensions may vary by up to 3/8". It is highly recommended to pull all dimensions of actual model for installation and measuring purposes.

**STEP #1** 



**ATTENTION!** Dimensions may vary by up to 3/8". It is highly recommended to pull all dimensions of actual model for installation and measuring purposes.