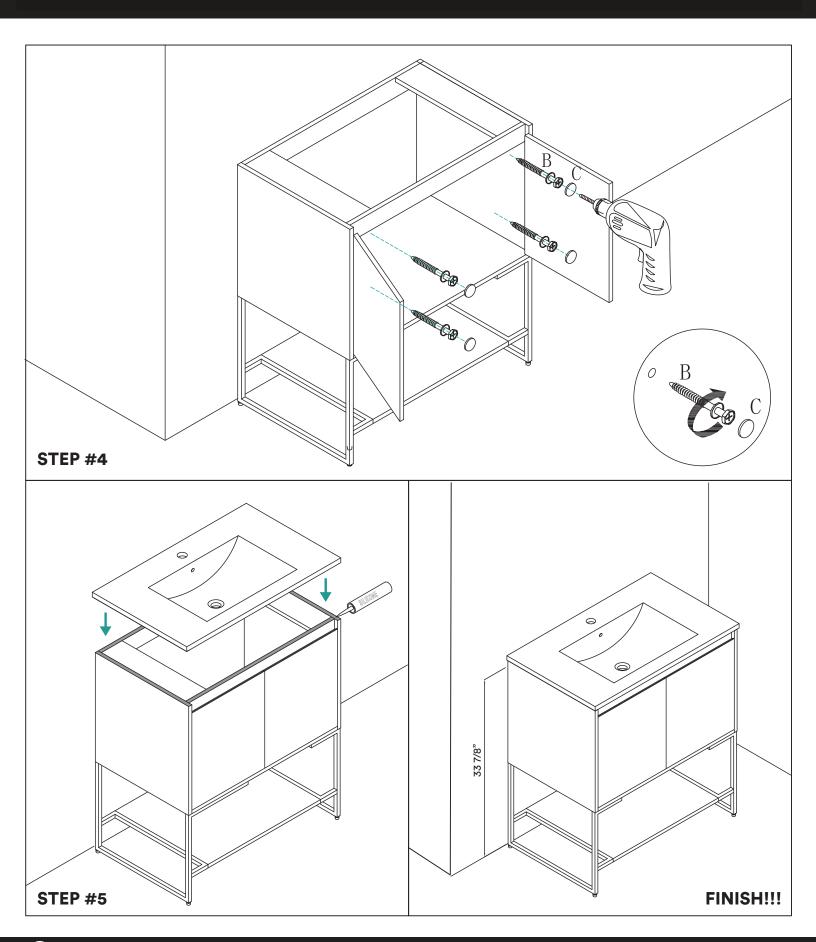

# **DIMENSIONS/TECHNICAL DATA**

**ATTENTION!** Dimensions may vary by up to 3/8". It is highly recommended to pull all dimensions of actual model for installation and measuring purposes.

**STEP #1** 

**ATTENTION!** Dimensions may vary by up to 3/8". It is highly recommended to pull all dimensions of actual model for installation and measuring purposes.