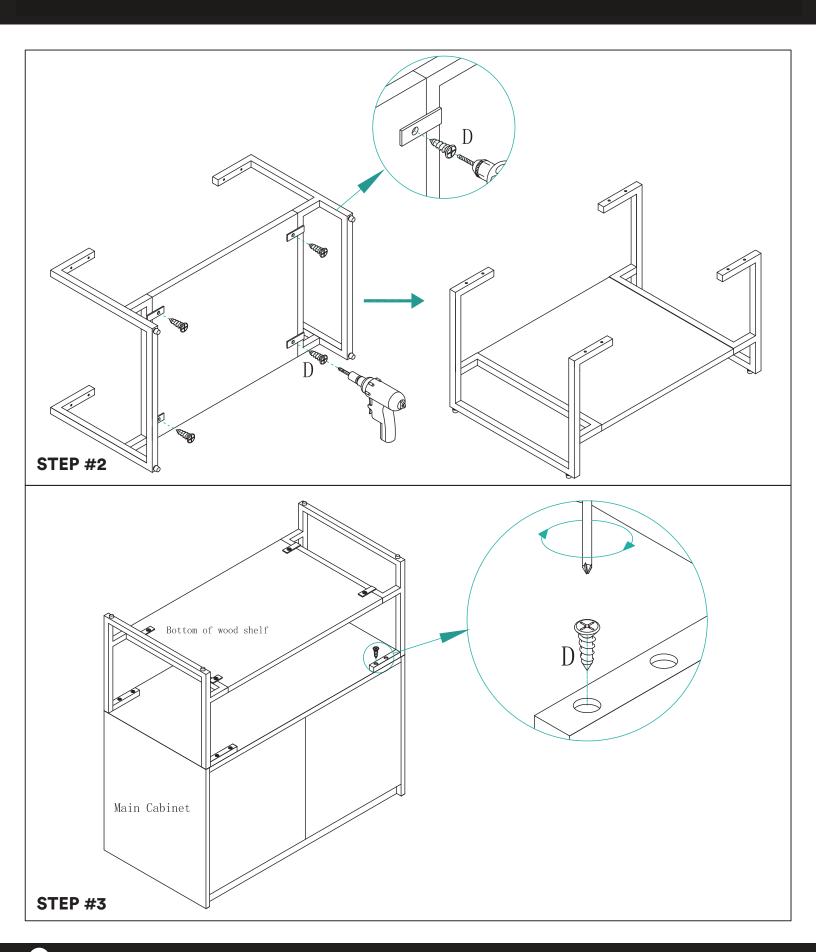

# **DIMENSIONS/TECHNICAL DATA**

**ATTENTION!** Dimensions may vary by up to 3/8". It is highly recommended to pull all dimensions of actual model for installation and measuring purposes.

**STEP #1** 

**ATTENTION!** Dimensions may vary by up to 3/8". It is highly recommended to pull all dimensions of actual model for installation and measuring purposes.