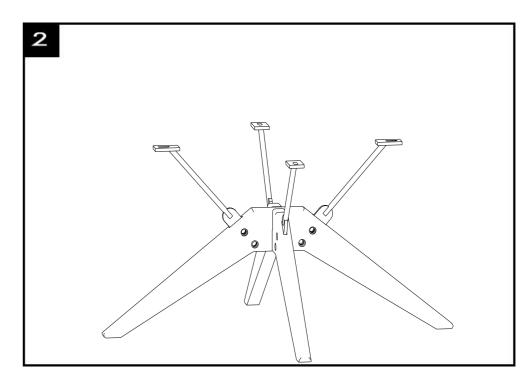

4X       |
| H1    | WASHER                      | 0       | 4X       |
| H2    | angle bolt and cylinder nut |         | 8X       |
| Н3    | BOLT M8x60                  |         | 1X       |
| H4    | BOLT M8x20                  |         | 4X       |
| H5    | ALLEN KEY                   |         | 1X       |



Model#: VNN1025A

Product Dimensions: L22.05xW22.05xH14.57 inches



## PREPARATION

Before beginning assembly of product, make sure all parts are present. Compare parts with package contents list and hardware contents list. If any part is missing or damaged, do not attempt to assemble the product. Estimated Assembly Time: 10 minutes.



Step 1: Use 1 bolt M8x60 ( H3) to connect 2 wooden legs



Step 3 : Use 4 bolt M8x20 ( H5) and washer (H1)to fix concrete top and steel bar



Step 2 : the hardware need to connect 4 steel bar with wooden legs are 8 bolts and nut (H:



Step 4: TURN AND FINSIH