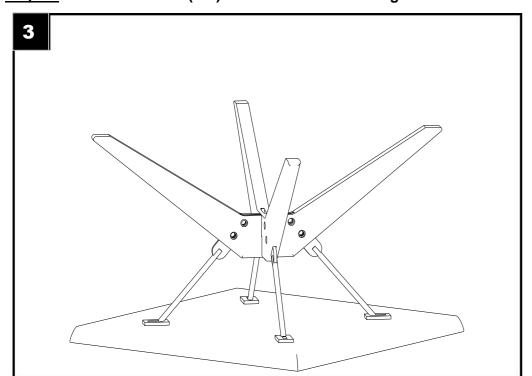

Step 1: Use 1 bolt M8x60 ( H3) to connect 2 wooden legs

Step 3 : Use 4 bolt M8x20 ( H5) and washer (H1)to fix concrete top and steel bar

Step 2 : the hardware need to connect 4 steel bar with wooden legs are 8 bolts and nut (H: