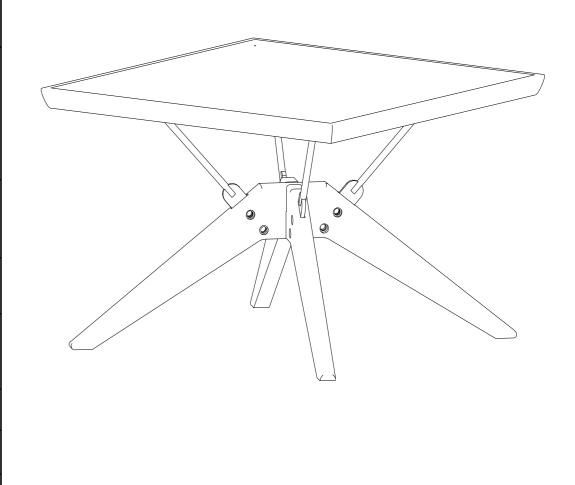

Step 1: Use 1 bolt M8x60 ( H3) to connect 2 wooden legs

Step 3 : Use 4 bolt M8x20 ( H5) and washer (H1)to fix concrete top and steel bar

Step 2 : the hardware need to connect 4 steel bar with wooden legs are 8 bolts and nut (H: