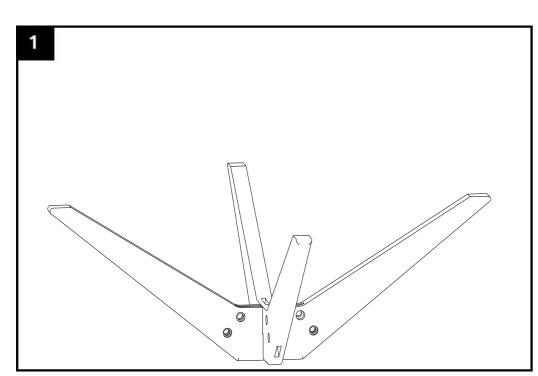

Step 1: Use 1 bolt M8x60 ( H3) to connect 2 wooden legs

Step 3 : Use 4 bolt M8x20 ( H5) and washer (H1)to fix concrete top and steel bar

Step 2 : the hardware need to connect 4 steel bar with wooden legs are 8 bolts and nut (H: