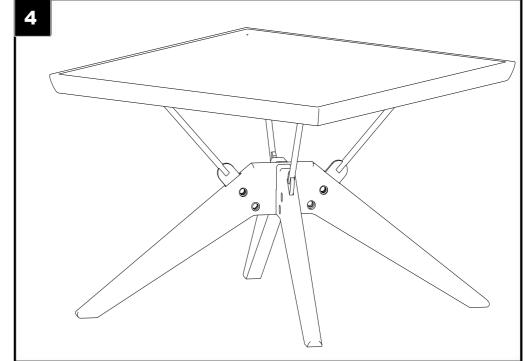

Step 1: Use 1 bolt M8x60 ( H3) to connect 2 wooden legs

Step 3 : Use 4 bolt M8x20 ( H5) and washer (H1)to fix concrete top and steel bar

Step 2 : the hardware need to connect 4 steel bar with wooden legs are 8 bolts and nut (H: