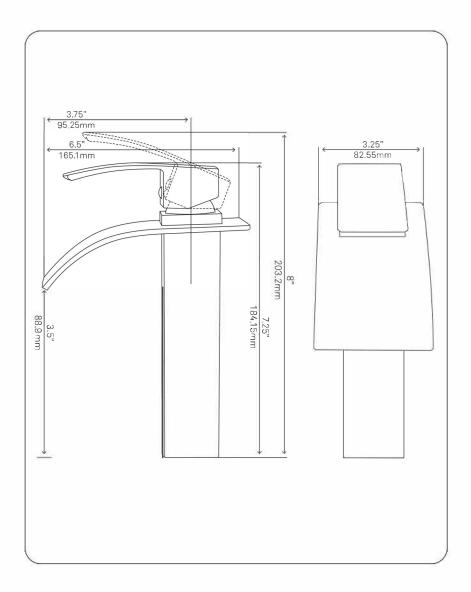

## STANDARD SPECIFICATIONS:

- Waterfall faucet with brushed nickel finish
- Single handle control
- Solid brass construction
- High pressure ceramic cartridge
- Single hole deck mount installation
- 1.5-inch diameter hole required
- Spout reach: 3.75-inches
- Spout height: 8-inches
- cUPC and AB1953 low lead compliant
- ASME A112.18.1-1-2011/CSA B125.1-11
- NSF 61 and NSF 372 certified
- Water saver faucet: 1.5 flow rate