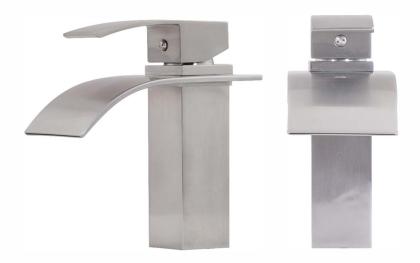

### GF-136SBNWS REMI WaterSaver Lav Faucet

Requested By: \_\_\_\_\_

Specific Features:

## STANDARD SPECIFICATIONS:

- Waterfall faucet with brushed nickel finish
- Single handle control
- Solid brass construction
- High pressure ceramic cartridge
- Single hole deck mount installation
- 1.5-inch diameter hole required
- Spout reach: 3.75-inches
- Spout height: 8-inches
- cUPC and AB1953 low lead compliant
- ASME A112.18.1-1-2011/CSA B125.1-11
- NSF 61 and NSF 372 certified
- Water saver faucet: 1.5 flow rate