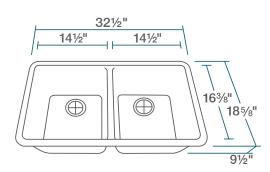

1002-IVORY**

**Equal Double Bowl Sink** 

Flange UPC: 841412129718

Standard Strainer UPC: 841412129725

### **FEATURES**

- · Undermount Installation
- 33" Minimum Cabinet Size
- · 80% Quartz 20% Acrylic
- Heat Resistant up to 550°
- Anti-bacterial Surface
- Stain Resistant

- Scratch Resistant
- Multiple Colors Available
- Cutout Template
- · Installation Hardware Included
- cUPC Certified
- Limited Lifetime Warranty

### **ACCESSORIES**





# **GRANITE QUARTZ**

Our granite quartz sinks are made with 80% Quartz and 20% Acrylic, with a non-porous finish that prevents the growth of bacteria. They are extremely scratch resistant, can withstand temperatures up to 550 Degrees, and are unaffected by household acids and cleaners. They are also completely stain resistant.

## **DIMENSIONS**



www.renesinks.com 872.241.0016 sales@renesinks.com