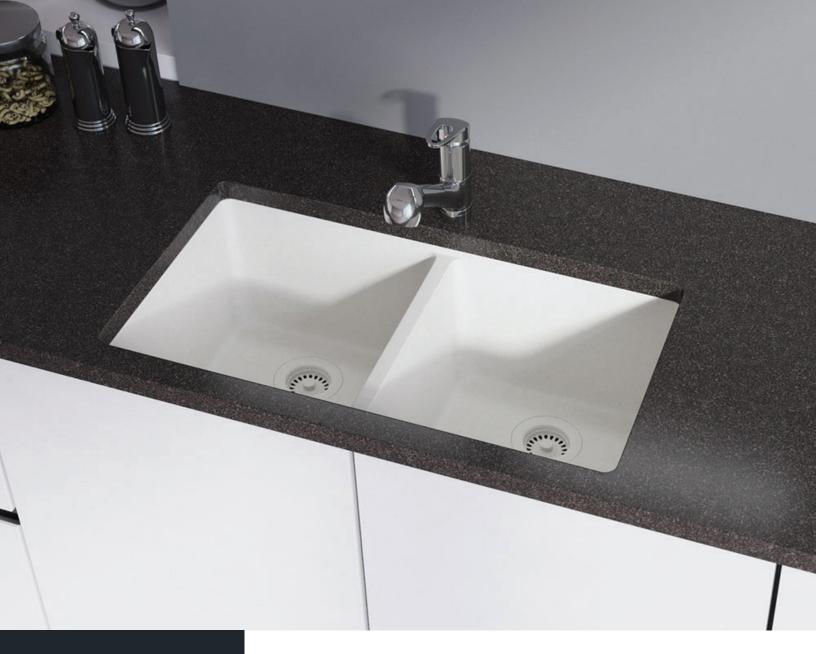

#### **R3-1002-IVORY**

**Equal Double Bowl Sink** 

Flange UPC: 841412129718

Standard Strainer UPC: 841412129725

### **FEATURES**

- · Undermount Installation
- 33" Minimum Cabinet Size
- · 80% Quartz 20% Acrylic
- Heat Resistant up to 550°
- Anti-bacterial Surface
- Stain Resistant

- Scratch Resistant
- Multiple Colors Available
- Cutout Template
- · Installation Hardware Included
- cUPC Certified
- Limited Lifetime Warranty

# **GRANITE QUARTZ**

Our granite quartz sinks are made with 80% Quartz and 20% Acrylic, with a non-porous finish that prevents the growth of bacteria. They are extremely scratch resistant, can withstand temperatures up to 550 Degrees, and are unaffected by household acids and cleaners. They are also completely stain resistant.