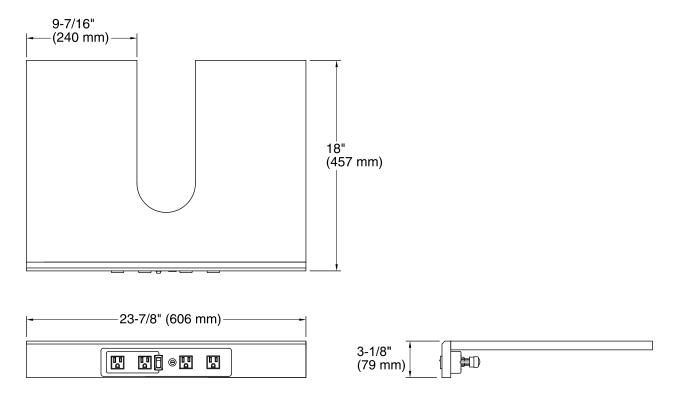

### **Features**

- For use with K-99509 Jacquard®, K-99522 Damask®, and K-99535 Poplin® vanities.
- Catalyzed conversion varnish provides a durable moisture-resistant finish.
- Includes 4 electrical outlets (2 switched, 2 always live).
- Appliances can remain plugged in while vanity door is closed.

## **Required Electrical Service**

One dedicated circuit required, protected with Class A Ground-Fault Circuit-Interrupter (GFCI). Outside North America, this device may be known as a Residual Current Device (RCD). 120 V, 15 A, 60 Hz

## **Technical Information**

All product dimensions are nominal.