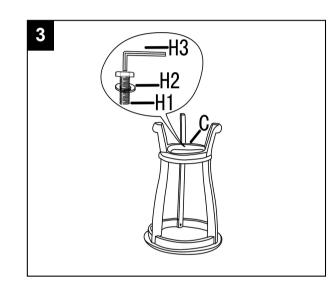

Attach the bottom board and the legs by using 3 Allen bolt, screws 40mm and washer. If it seems wobbly,