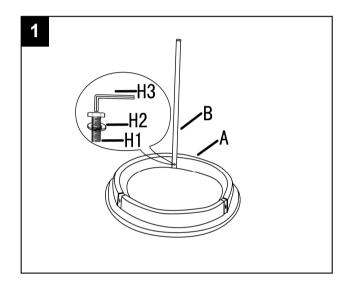

Estimated Assembly Time: 10 minutes.

Tools Required for Assembly (included): Allen Key

Step 1

Take all packaging off the round table. Insert one leg to the corresponding groove of the table top secure them by Allen bolt, screws 50mm and washer, do not tighten the screw.