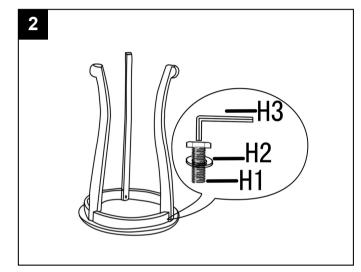

Step 2

Insert other two legs to the corresponding grooves of the table top, secure them by 2 Allen bolt, screws 50mm and washer, do not tighten the screw. screws need to be tightened a little more.

Step 3