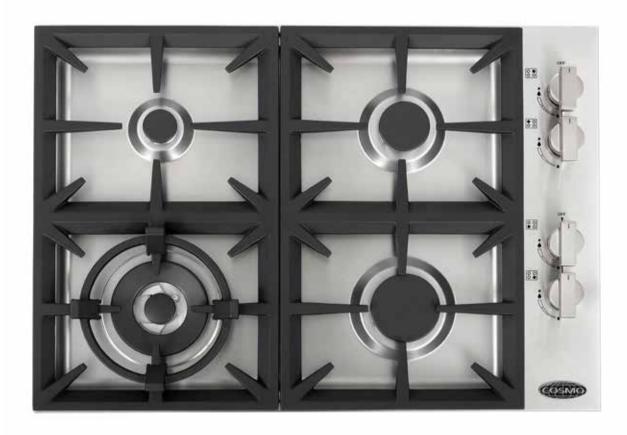

### MODEL# COS-DIC304

The perfect fusion of beauty and technology with the power of a Cosmo Cooktop. The COS-DIC304 provides a modern and stylish finish so you can cook with absolute finesse. This cooktop's cooking performance is nothing less than excellent. 4 Italian Made burners allow you to cook from a high heat to a low simmer for the most delicate sauces. A Powerful 18,000 BTU burner allows you to cook faster while maintaining performance for frying or searing.

#### **FEATURES**

DROP IN INSTALLATION

4 ITALIAN MADE BURNERS

**CONTINUOUS CAST IRON GRATES** 

WOK GRATE ATTACHMENT

304 GRADE STAINLESS STEEL

FULL METAL, NICKEL FINISHED KNOBS

**5 YEAR LIMITED WARRANTY** 

**CONVENIENT SIDE CONTROLS** 

(see page 2 for more details)