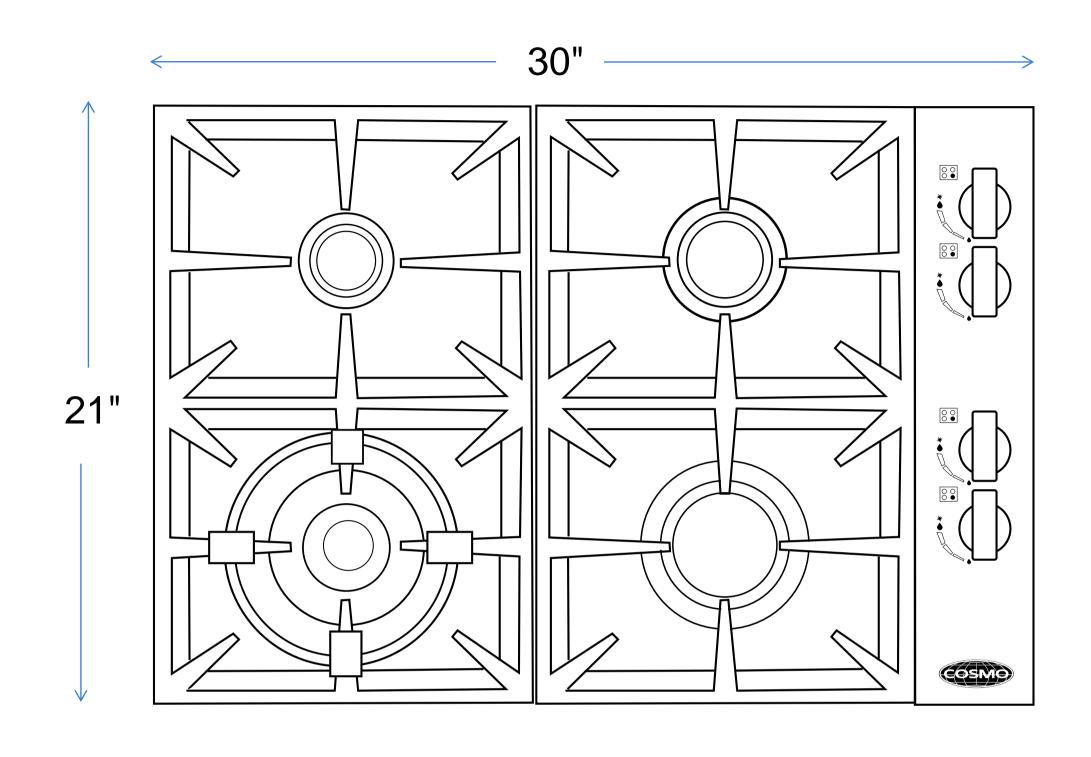

#### **DIMENSIONS**

PRODUCT DIMENSIONS: 30 W x 21 D x 0.625 H
CUTOUT DIMENSIONS: 29"W x 19.5"D (suggested)

| Cutout Dimension | 30 Inch                   |
|------------------|---------------------------|
| Actual Dimension | See Page 2 for Dimensions |
| Voltage          | 120V/60Hz                 |
| Cooktop Type     | Drop-In                   |
| Control Type     | Metal Constructed Knobs   |
| Material         | 304 Stainless Steel       |

## MODEL# COS-DIC304

PRODUCT DIMENSIONS: 30 W x 21 D x 0.625 H CUTOUT DIMENSIONS: 29"W x 19.5"D (suggested) GROSS WEIGHT: 51LBS / NET WEIGHT: 45LBS