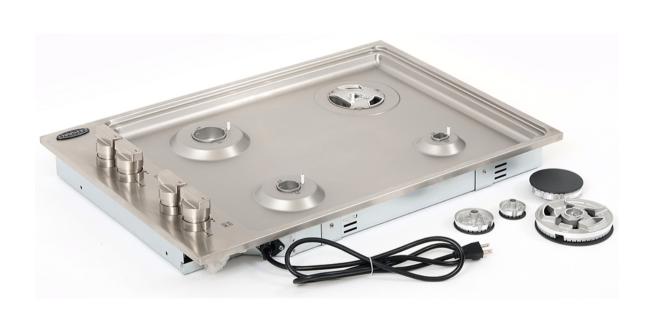

#### **FEATURES**

DROP IN INSTALLATION

4 ITALIAN MADE BURNERS

**CONTINUOUS CAST IRON GRATES** 

WOK GRATE ATTACHMENT

304 GRADE STAINLESS STEEL

FULL METAL, NICKEL FINISHED KNOBS

**5 YEAR LIMITED WARRANTY** 

#### **DIMENSIONS**

PRODUCT DIMENSIONS: 30 W x 21 D x 0.625 H
CUTOUT DIMENSIONS: 29"W x 19.5"D (suggested)

| Cutout Dimension | 30 Inch                   |
|------------------|---------------------------|
| Actual Dimension | See Page 2 for Dimensions |
| Voltage          | 120V/60Hz                 |
| Cooktop Type     | Drop-In                   |
| Control Type     | Metal Constructed Knobs   |
| Material         | 304 Stainless Steel       |