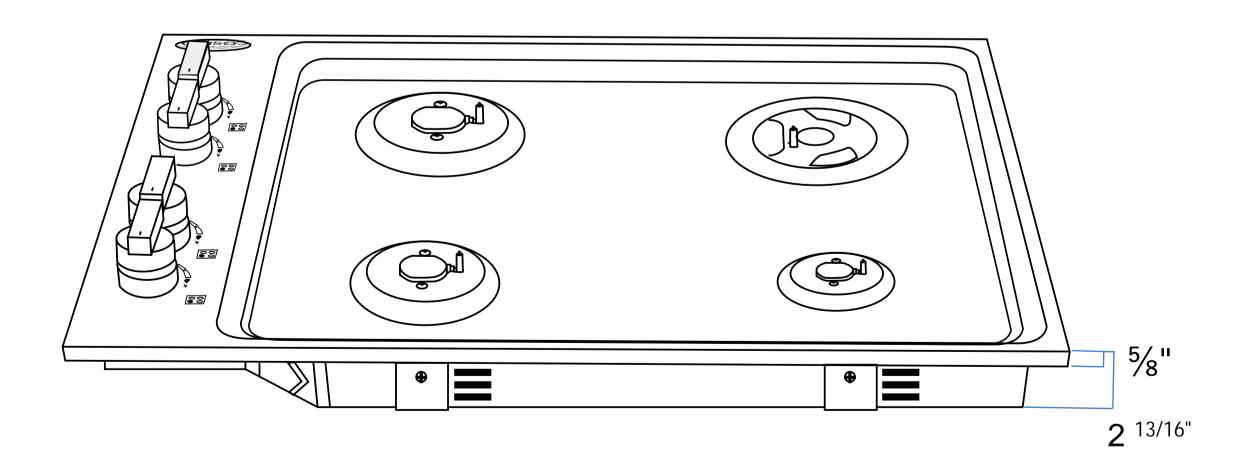

#### **DIMENSIONS**

PRODUCT DIMENSIONS: 30 W x 21 D x 0.625 H
CUTOUT DIMENSIONS: 29"W x 19.5"D (suggested)

| Cutout Dimension | 30 Inch                   |
|------------------|---------------------------|
| Actual Dimension | See Page 2 for Dimensions |
| Voltage          | 120V/60Hz                 |
| Cooktop Type     | Drop-In                   |
| Control Type     | Metal Constructed Knobs   |
| Material         | 304 Stainless Steel       |

## MODEL# COS-DIC304

PRODUCT DIMENSIONS: 30 W x 21 D x 0.625 H CUTOUT DIMENSIONS: 29"W x 19.5"D (suggested) GROSS WEIGHT: 51LBS / NET WEIGHT: 45LBS