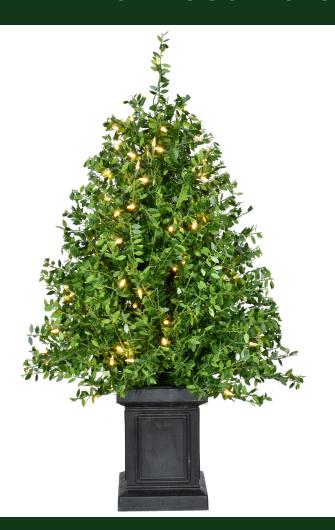

## **Boxwood Porch Tree Collection**

Make a statement with this Boxwood porch tree from Fraser Hill Farm. Featuring lifelike foliage and all-metal structure for strength and durability, this modern tree is specially crafted using the finest materials to look realistic and provide you with many seasons of use and enjoyment. The boxwood leaves are constructed from non-allergenic and flame-retardant materials then painted multiple hues of green so no two are exactly alike.

Together these details create the look of a natural shrub that requires hardly any maintenance. Prestrung with warm white LED lights, use this beautiful tree as an alternative Christmas tree and decorate with ornaments, or keep it up year round as a funky accent piece. If you love a classic boxwood but do not want the maintenance, this is for you.

| Model Number   | UPC          | Height | Width  | Description                         |
|----------------|--------------|--------|--------|-------------------------------------|
| FFBXPT024-5GR1 | 840148707092 | 2 ft.  | 18 in. | Porch Tree w/ 50 Warm White Lights  |
| FFBXPT036-5GR1 | 840148707122 | 3 ft.  | 20 in. | Porch Tree w/ 100 Warm White Lights |
| FFBXPT048-5GR1 | 840148707153 | 4 ft.  | 26 in. | Porch Tree w/ 200 Warm White Lights |