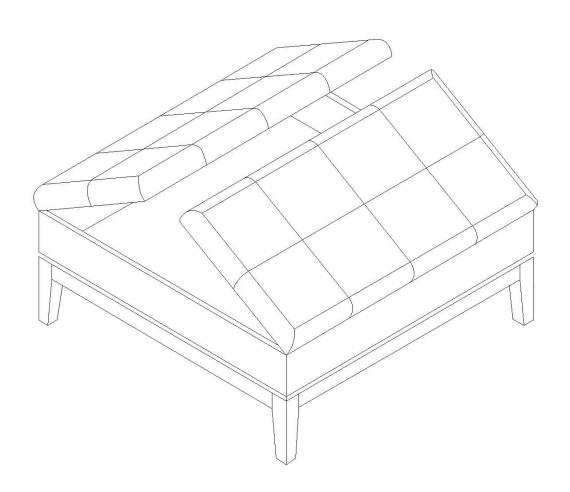

#### STEP 1

Place the Ottoman (A) on its back on a flat smooth surface. Attach Ottoman Legs (B) to Ottoman (A) with Bolt (1), Washer (2) and Lock Washer (3).

Use Allen Key (4) to tighten.

### STEP 2

Turn Ottoman (A) right side up.