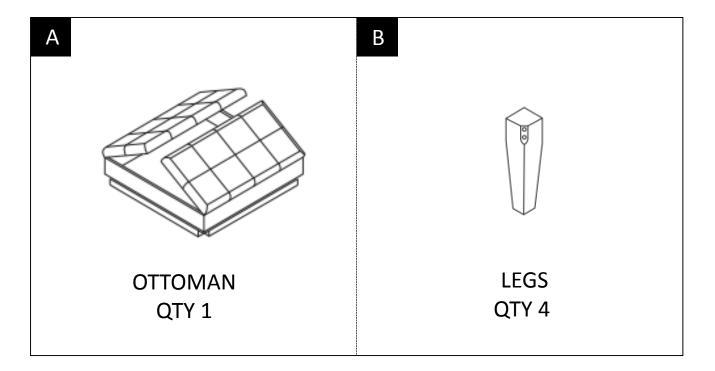

#### **PARTS DESCRIPTION**

**NEED HELP?** For help with assembly or if you are missing a part, Please call customer service at 1-866-518-0120 ext. 262 (9 am to 4 pm EST)

#### STEP 1

Place the Ottoman (A) on its back on a flat smooth surface. Attach Ottoman Legs (B) to Ottoman (A) with Bolt (1), Washer (2) and Lock Washer (3).

Use Allen Key (4) to tighten.