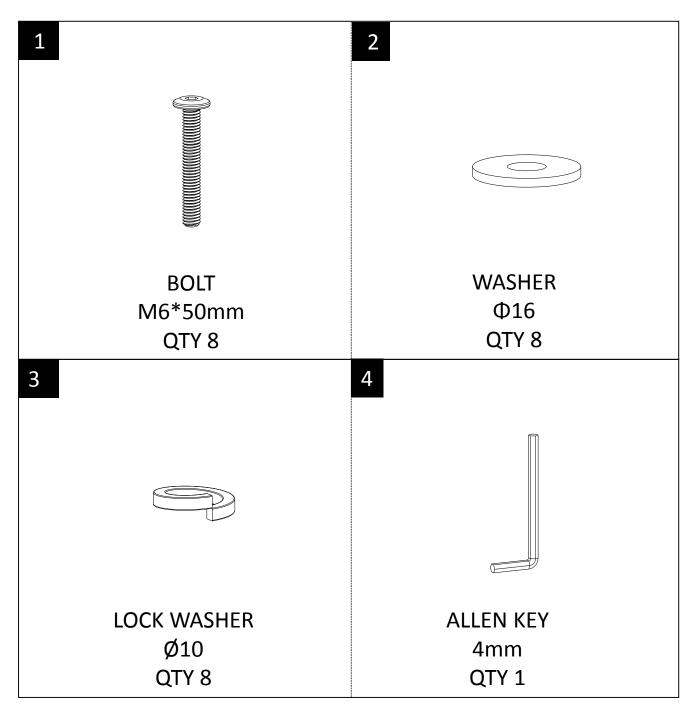

#### HARDWARE DESCRIPTION

**NEED HELP?** For help with assembly or if you are missing a part, Please call customer service at 1-866-518-0120 ext. 262 (9 am to 4 pm EST)

#### STEP 1

Place the Ottoman (A) on its back on a flat smooth surface. Attach Ottoman Legs (B) to Ottoman (A) with Bolt (1), Washer (2) and Lock Washer (3).

Use Allen Key (4) to tighten.