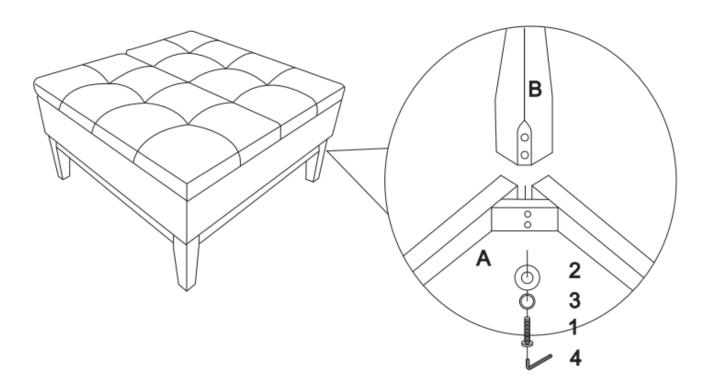

#### STEP 1

Place the Ottoman (A) on its back on a flat smooth surface. Attach Ottoman Legs (B) to Ottoman (A) with Bolt (1), Washer (2) and Lock Washer (3).

Use Allen Key (4) to tighten.