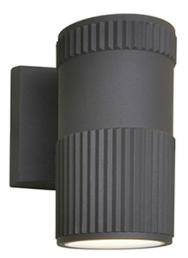

## **PRODUCT DESCRIPTION**

Indirect exterior lighting not only provides illumination where you want it but also highlights the building structure for a beautiful architectural effect. Our collection of up and down lighting fixtures are available in both Architectural Bronze and Brushed Aluminum. They are also available in both Incandescent and LED. The fixtures are sealed with screw lenses that are water tight and allows, for the use of standard light bulbs.