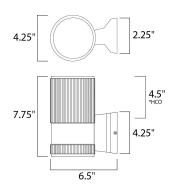

\*height from center of outlet to the top of the fixture

#### **MEASUREMENTS**

DIMENSION : 4.25" W x 7.75" H x 6.5" Ext **BACK PLATE** : 2.25" W x 4.25" H x 4.5" HCO

HANGING WEIGHT : 2.09 lb