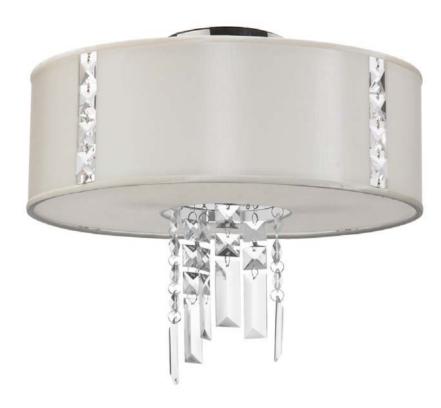

## RTA-12SF-PC-840 - 2LT Semi Flush Fixture, Pearl

2 Light Semi Flush with Crystal Accents, Polished Chrome Finish, Silk Glow Pearl Drum Shade with Fabric Diffuser

| Height               | 13     | No. of Bulbs          | 2                 |
|----------------------|--------|-----------------------|-------------------|
| Width/Length         | 12     | LED Compatible        | Yes               |
| Depth                | 12     | Total Wattage         | 80W               |
| Weight               | 6      |                       |                   |
| <b>Body Material</b> | Fabric | Second Material       | Metal             |
| Finish/Color         | Pearl  | Second Finish/Color   | Chrome            |
| Type of Finish       | Fabric | Second Type of Finish | Electroplated     |
| Bulb 1 Amount        | 2      | Rated For             | Dry Location      |
| Bulb 1 Base Type     | E26    | Voltage               | 120V              |
| Bulb 1 Max Watt.     | 40W    |                       |                   |
| Bulb 1 Included      | No     | Approval              | cUL or equivalent |
| Bulb 1 Lumens        |        | Warranty              | 1 Year            |
| Bulb 1 CRI           |        | Instal Position       | Ceiling           |