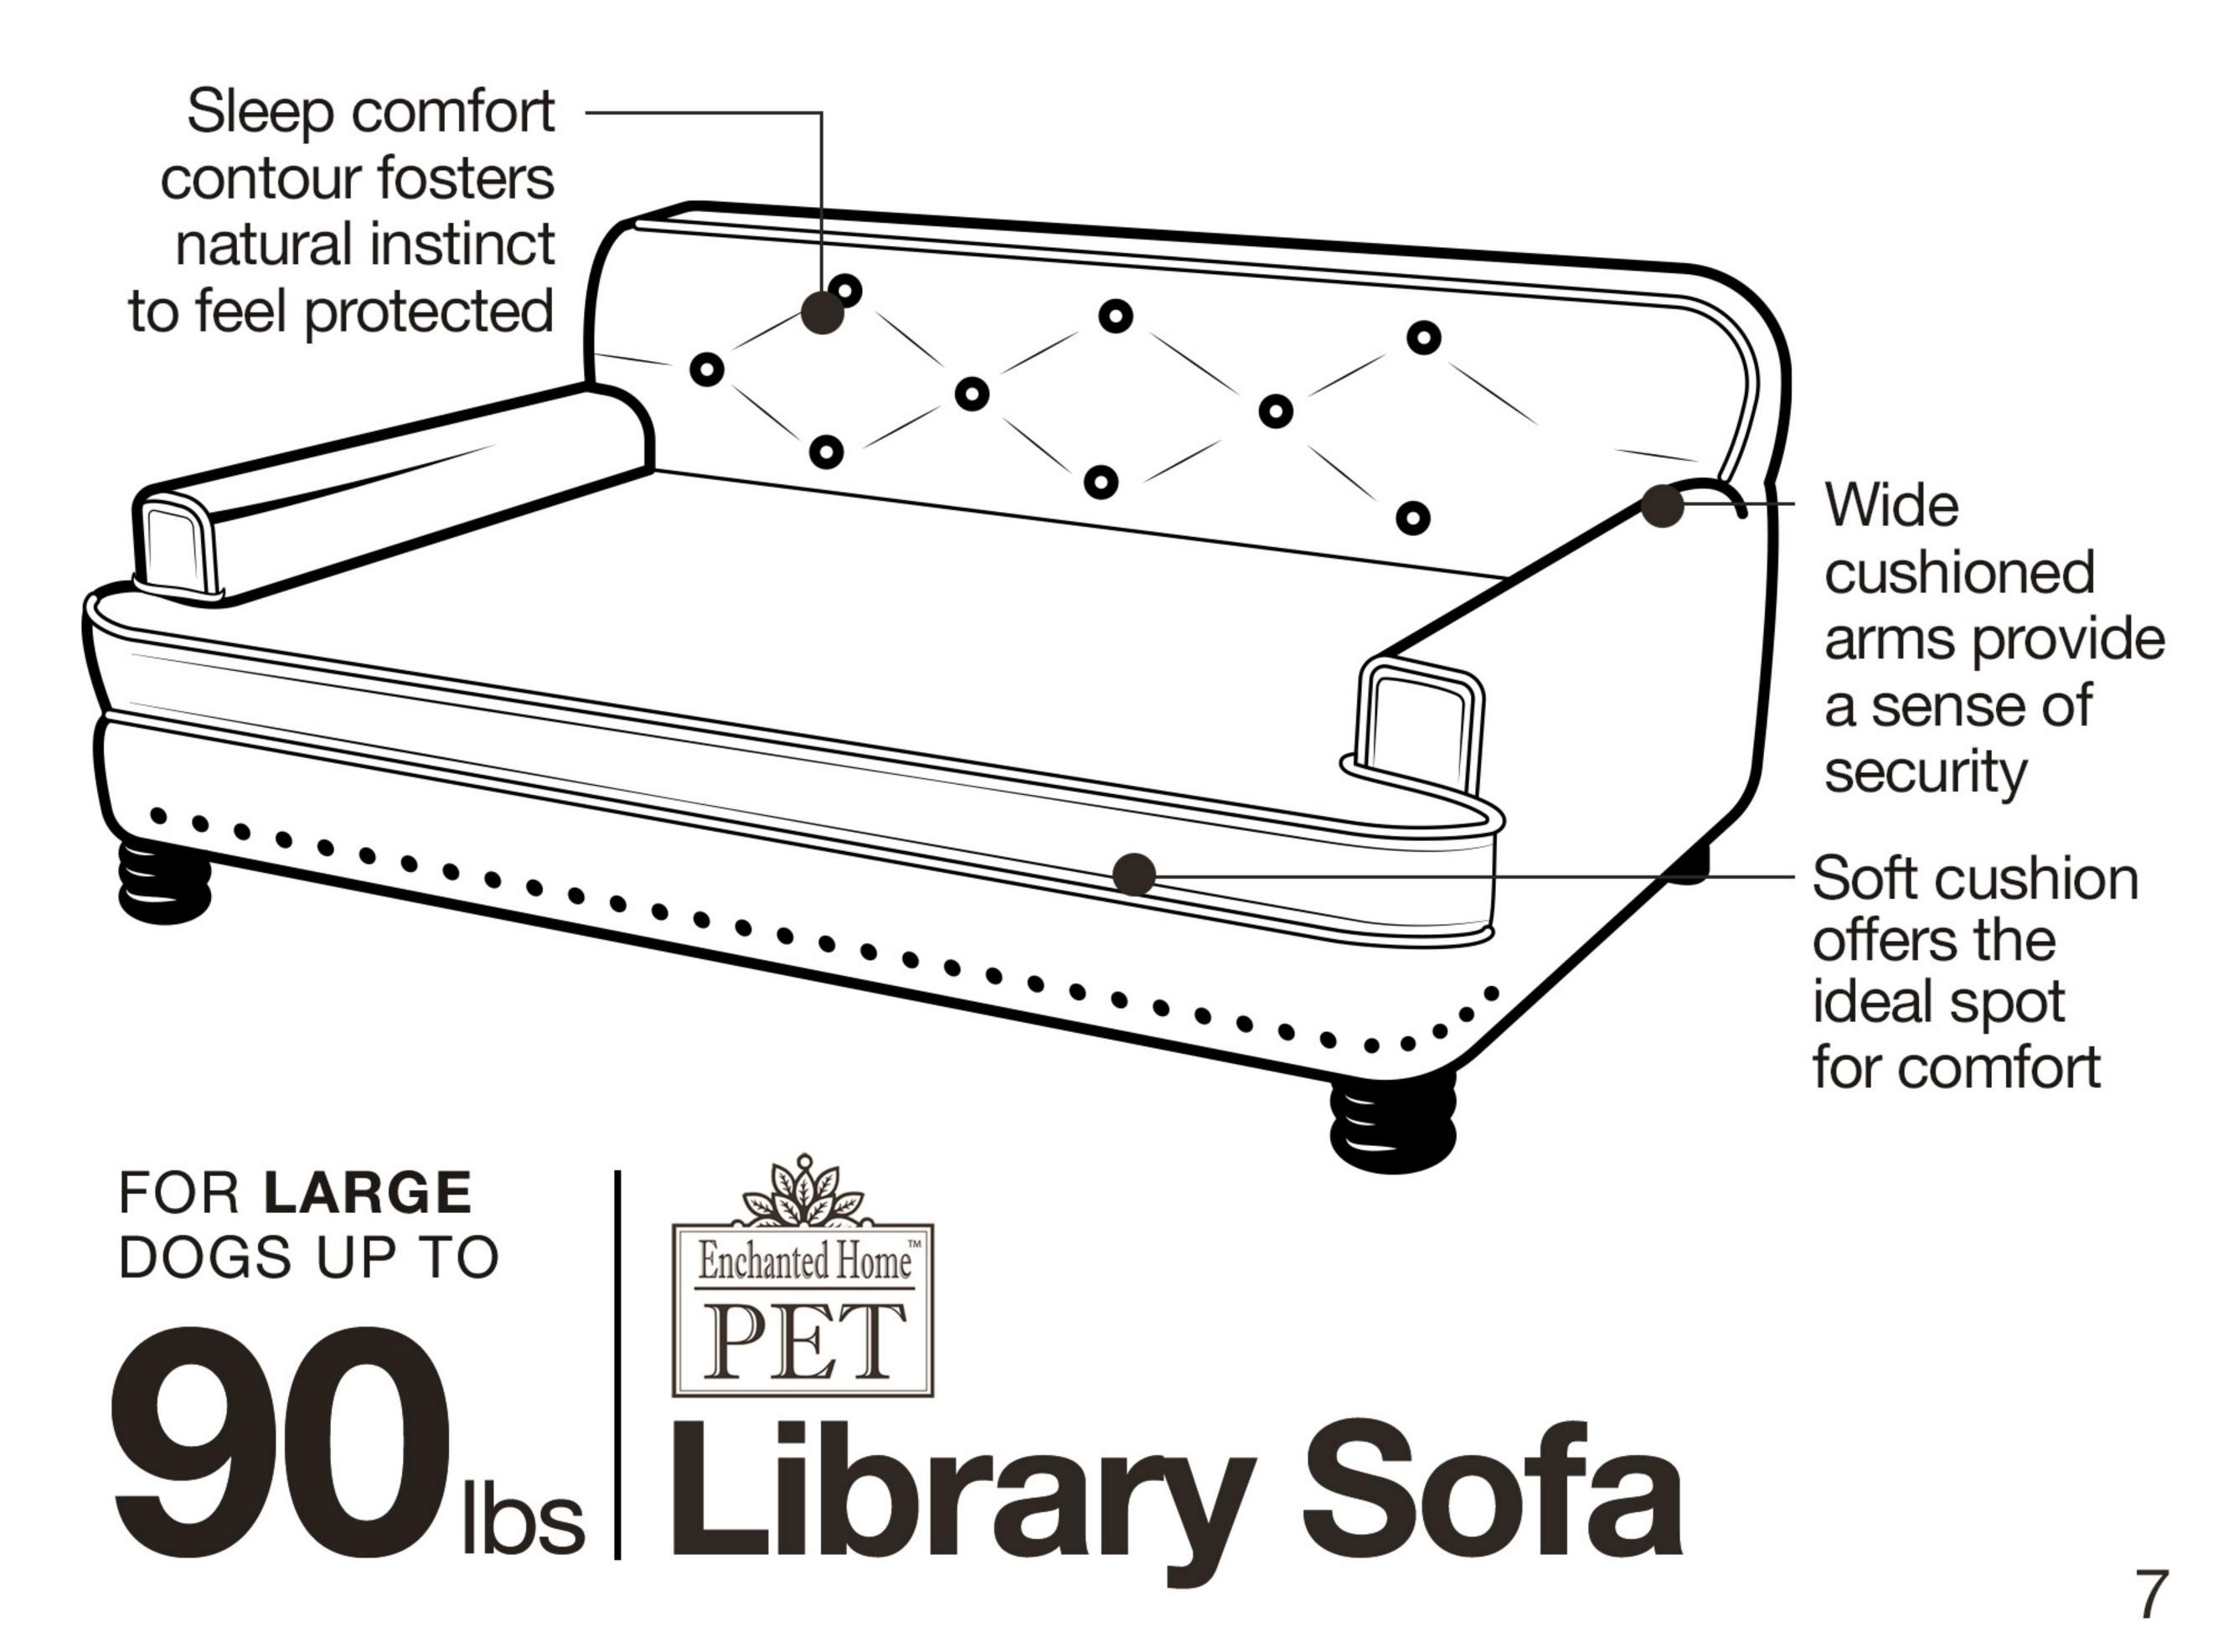

tch out on their bellies, backs or sides to sleep



### Leaner Dogs



Dogs who favor leaning their heads while sleeping on their sides

#### FOR LARGE DOGS UP TO



This sofa is perfect for **Curler, Leaner and** Stretcher Dogs



## Sofa Dimensions



Fractional variation in measurements may exist

3









# Wood frame furniture grade construction

## Hand crafted for quality and precision



5

#### FOR **LARGE** DOGS UP TO

0000000000



## Our Ultra Plush fabrics are durable as they are soft

Cushion covers are removable and machine washable Easy to spot clean all other surfaces

#### Foam cushion for comfort and support

Toggle and loop secures cushion from sliding

6

#### FOR LARGE DOGS UP TO





## Secure Sleep design provides peace of mind

## Burrow, Snuggle and Feel Safe