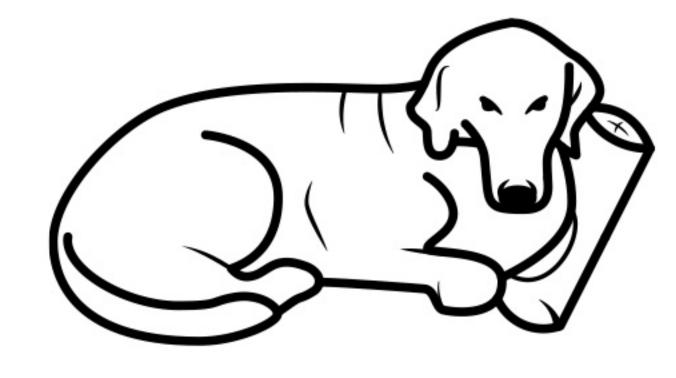

### **Curler Dogs**

The nose to tail sleepers, who prefer this curled up, protective sleep style

#### **Stretcher Dogs**

Pups who choose to stretch out on their bellies, backs or sides to sleep

### Leaner Dogs

Dogs who favor leaning their heads while sleeping on their sides