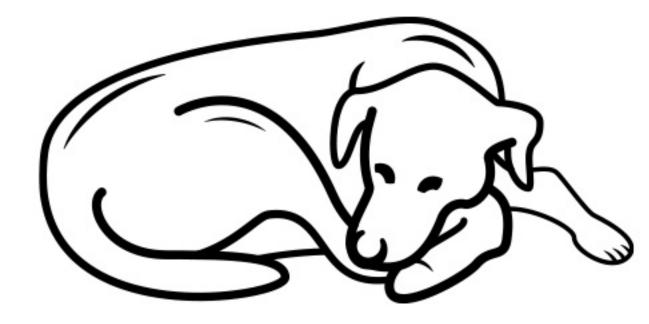

### **Curler Dogs**

The nose to tail sleepers, who prefer this curled up, protective sleep style