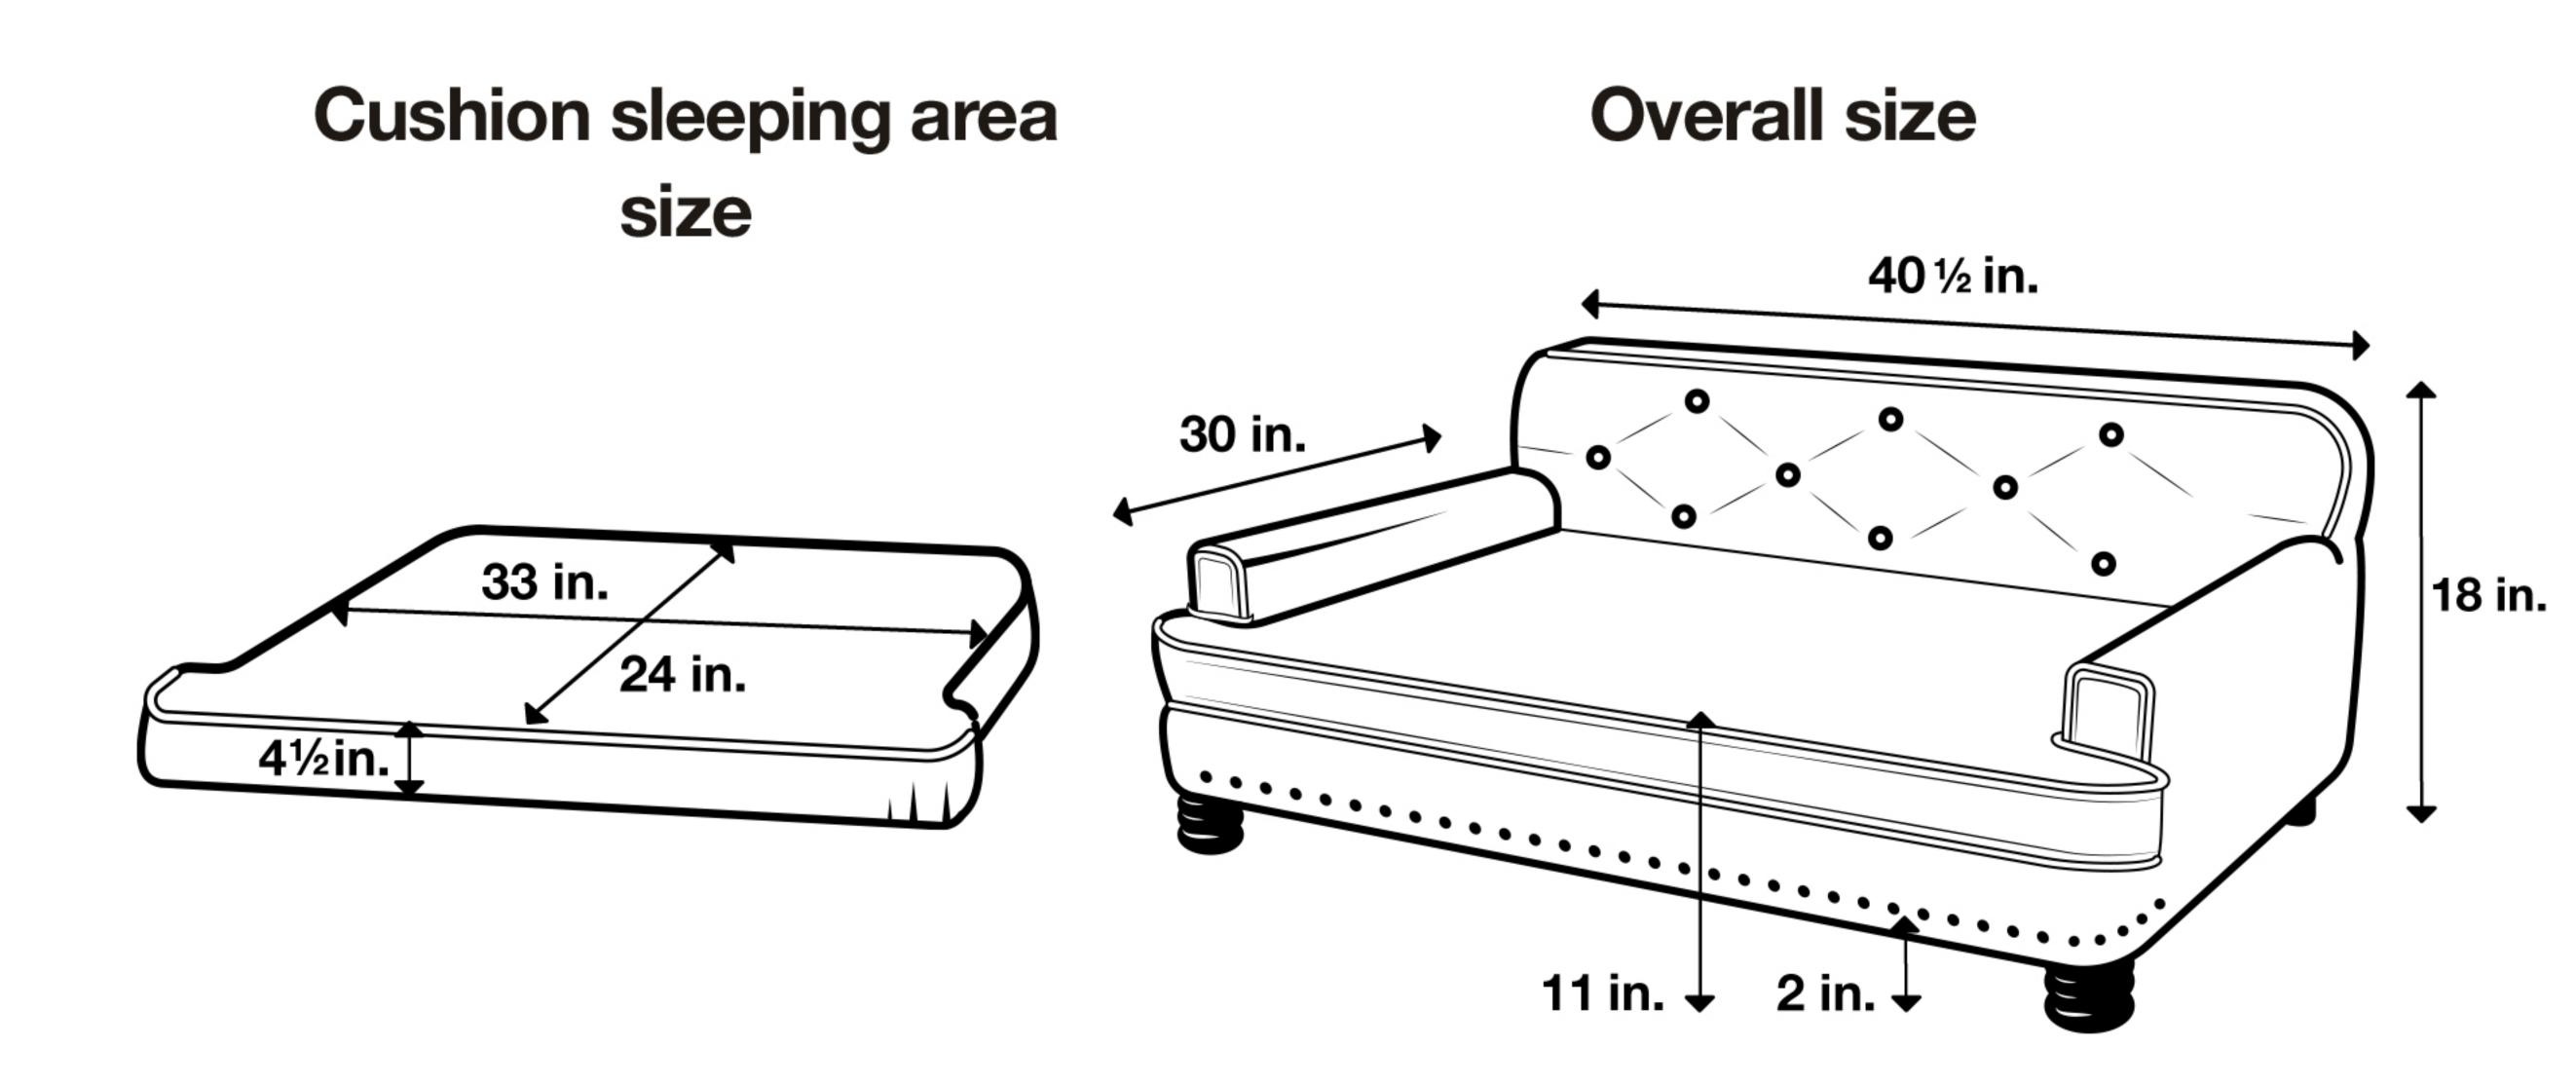

### Pet Comfort Furniture



#### FOR LARGE DOGS UP TO







Dogs typically sleep in 3 different ways

### **Curler Dogs**



The nose to tail sleepers, who prefer this curled up, protective sleep style

#### **Stretcher Dogs**



Pups who choose to stretch out on their bellies, backs or sides to sleep



### Leaner Dogs



Dogs who favor leaning their heads while sleeping on their sides

#### FOR LARGE DOGS UP TO



This sofa is perfect for **Curler, Leaner and** Stretcher Dogs



## Sofa Dimensions



Fractional variation in measurements may exist

3









# Wood frame furniture grade construction

## Hand crafted for quality and precision



5

#### FOR **LARGE** DOGS UP TO

0000000000



## Our Ultra Plush fabrics are durable as they are soft

Cushion covers are removable and machine washable Easy to spot clean all other surfaces

#### Foam cushion for comfort and support

Toggle and loop secures cushion from sliding

6

#### FOR LARGE DOGS UP TO





## Secure Sleep design provides peace of mind

## Burrow, Snuggle and Feel Safe