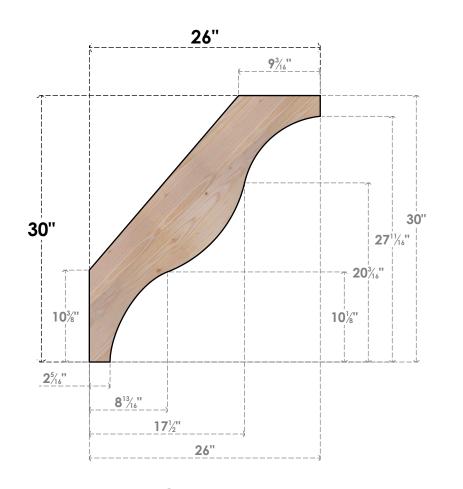

## BRC04X26X30FST00SDF

3 1/2"W X 26"D X 30"H FUNSTON SMOOTH BRACE, DOUGLAS FIR

SIDE

## **FRONT**

**EKENA MILLWORK** 2300 WEST MAIN ST. CLARKSVILLE, TX 75426 TOLL FREE: 866-607-0453 WWW.EKENAMILLWORK.COM