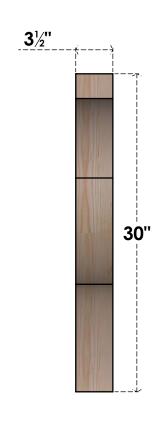

## BRC04X26X30FST00SDF

3 1/2"W X 26"D X 30"H FUNSTON SMOOTH BRACE, DOUGLAS FIR

SIDE

## **FRONT**

**EKENA MILLWORK** 2300 WEST MAIN ST. CLARKSVILLE, TX 75426 TOLL FREE: 866-607-0453 WWW.EKENAMILLWORK.COM