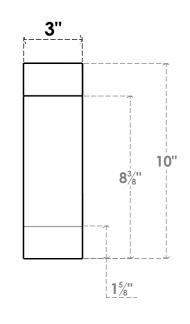

## ITEM NUMBER: BRCURO030X10000X10000BURRCPR

3"W X 10"D X 10"H BURLINGTON ROUGH CEDAR WOODGRAIN OPEN TIMBERTHANE BRACE, PRIMED TAN

SIDE PROFILE

**FRONT PROFILE** 

**ISOMETRIC** 

**EKENA MILLWORK** 2300 WEST MAIN ST. CLARKSVILLE, TX 75426 TOLL FREE: 866-607-0453 WWW.EKENAMILLWORK.COM