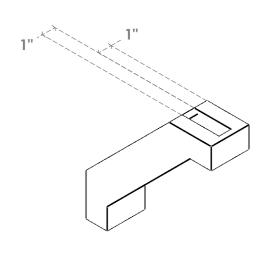

## ITEM NUMBER: BRCURO030X10000X10000BURRCPR

3"W X 10"D X 10"H BURLINGTON ROUGH CEDAR WOODGRAIN OPEN TIMBERTHANE BRACE, PRIMED TAN

SIDE PROFILE

**FRONT PROFILE** 

**ISOMETRIC** 

**EKENA MILLWORK** 2300 WEST MAIN ST. CLARKSVILLE, TX 75426 TOLL FREE: 866-607-0453 WWW.EKENAMILLWORK.COM