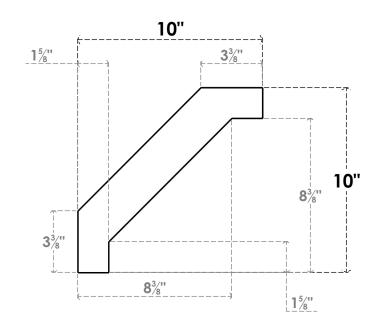

## ITEM NUMBER: BRCURO030X10000X10000BURRCPR

3"W X 10"D X 10"H BURLINGTON ROUGH CEDAR WOODGRAIN OPEN TIMBERTHANE BRACE, PRIMED TAN

SIDE PROFILE

**FRONT PROFILE** 

**ISOMETRIC** 

**EKENA MILLWORK** 2300 WEST MAIN ST. CLARKSVILLE, TX 75426 TOLL FREE: 866-607-0453 WWW.EKENAMILLWORK.COM