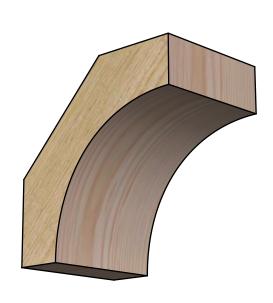

## BRC04X06X06WTL00RDF

4"W X 6"D X 6"H WESTLAKE ROUGH SAWN BRACE, DOUGLAS FIR







## SIDE

## **FRONT**



**EKENA MILLWORK** 2300 WEST MAIN ST. CLARKSVILLE, TX 75426 TOLL FREE: 866-607-0453 WWW.EKENAMILLWORK.COM

## **NOTES**

- 1. INSTALLATION TO BE COMPLETED IN ACCORDANCE WITH MANUFACTURER'S SPECIFICATIONS. 2. DRAWING MAY NOT BE TO SCALE
- 3. THIS DRAWING IS INTENDED FOR DESIGN AND PLANNING PURPOSES ONLY.
- 4. ALL INFORMATION CONTAINED HEREIN WAS CURRENT AT THE TIME OF DEVELOPMENT BUT MUST BE REVIEWED AND APPROVED BY THE PRODUCT MANUFACTURER TO BE CONSIDERED ACCURATE.
- 5. PRODUCTS ARE NOT KILN DRIED. THIS ITEM IS UNIQUE AND WILL CONTAIN THE NATURAL VARIATIONS THAT THE WOOD SPECIES OFFERS. THIS MAY RESULT IN VARIATIONS UP TO 1/4"

Revision Date: 06/19/2021