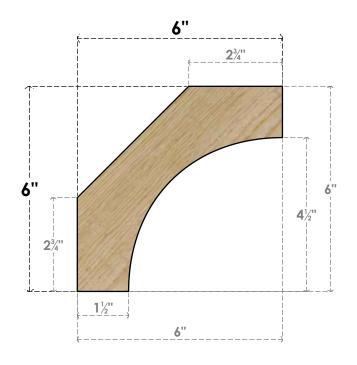

## SIDE

## BRC04X06X06WTL00RDF

4"W X 6"D X 6"H WESTLAKE ROUGH SAWN BRACE, DOUGLAS FIR