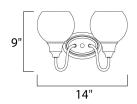

#### **MEASUREMENTS**

DIMENSION : 14" W x 9" H x 8" Ext **BACK PLATE** : 6" W x 4.15" H x 5.25" HCO

HANGING WEIGHT : 2.16 lb