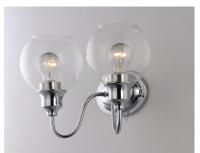

## PRODUCT DESCRIPTION

Curved arms support circular glass with an open bottom which can be installed facing up or down. Available in your choice of Polished Chrome with Clear glass or Satin Nickel with Satin White glass.

#### LAMPING

INPUT VOLTAGE : 120V

BULB : 2 x 60W Incandescent E26 Medium , 120W Total

BULB INCLUDED : (Not Included)

DIMMABLE : Yes

# MATERIAL

Steel, Glass