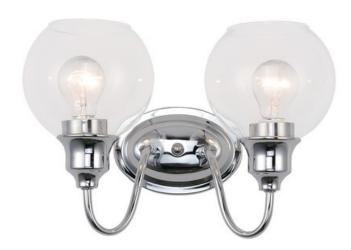

## PRODUCT DESCRIPTION

Curved arms support circular glass with an open bottom which can be installed facing up or down. Available in your choice of Polished Chrome with Clear glass or Satin Nickel with Satin White glass.

#### LAMPING

INPUT VOLTAGE : 120V

BULB : 2 x 60W Incandescent E26 Medium , 120W Total

BULB INCLUDED : (Not Included)

DIMMABLE : Yes

# MATERIAL

Steel, Glass