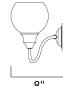

## PRODUCT DESCRIPTION

Curved arms support circular glass with an open bottom which can be installed facing up or down. Available in your choice of Polished Chrome with Clear glass or Satin Nickel with Satin White glass.

#### **MEASUREMENTS**

DIMENSION : 14" W x 9" H x 8" Ext **BACK PLATE** : 6" W x 4.15" H x 5.25" HCO

HANGING WEIGHT : 2.16 lb