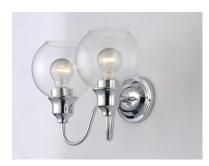

## PRODUCT DESCRIPTION

Curved arms support circular glass with an open bottom which can be installed facing up or down. Available in your choice of Polished Chrome with Clear glass or Satin Nickel with Satin White glass.

#### LAMPING

INPUT VOLTAGE : 120V

BULB : 2 x 60W Incandescent E26 Medium , 120W Total

BULB INCLUDED : (Not Included)

DIMMABLE : Yes

# MATERIAL

Steel, Glass