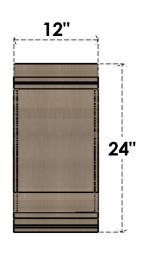

### ITEM NUMBER: CORU12X12X24SCRRCPR

12"W X 12"D X 24"H SERIES 2 WIDE SCROLL ROUGH CEDAR TIMBERTHANE FAUX WOOD CORBEL, PRIMED

# FRONT PROFILE