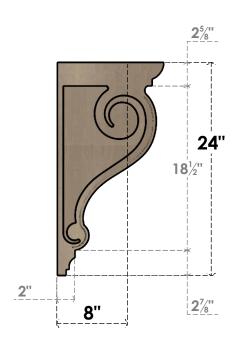

### ITEM NUMBER: CORU12X12X24SCRRCPR

12"W X 12"D X 24"H SERIES 2 WIDE SCROLL ROUGH CEDAR TIMBERTHANE FAUX WOOD CORBEL, PRIMED

# SIDE PROFILE