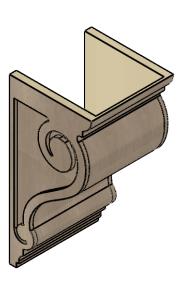

### ITEM NUMBER: CORU12X12X24SCRRCPR

12"W X 12"D X 24"H SERIES 2 WIDE SCROLL ROUGH CEDAR TIMBERTHANE FAUX WOOD CORBEL, PRIMED

# **ISOMETRIC**

**EKENA MILLWORK** 2300 WEST MAIN ST. CLARKSVILLE, TX 75426 TOLL FREE: 866-607-0453 WWW.EKENAMILLWORK.COM

GENERATED DATE: 01/28/2023

- 1. INSTALLATION TO BE COMPLETED IN ACCORDANCE WITH MANUFACTURER'S SPECIFICATIONS.
  2. DRAWING MAY NOT BE TO SCALE
  3. THIS DRAWING IS INTENDED FOR DESIGN AND PLANNING PURPOSES ONLY.
  4. ALL INFORMATION CONTAINED HEREIN WAS CURRENT AT THE TIME OF DEVELOPMENT BUT MUST BE REVIEWED AND APPROVED BY THE PRODUCT MANUFACTURER TO BE CONSIDERED ACCURATE.
- 5. TIMBERTHANE ARCHITECTURAL PRODUCTS ARE MADE FROM HIGH DENSITY URETHANE AND COME FACTORY PRIMED