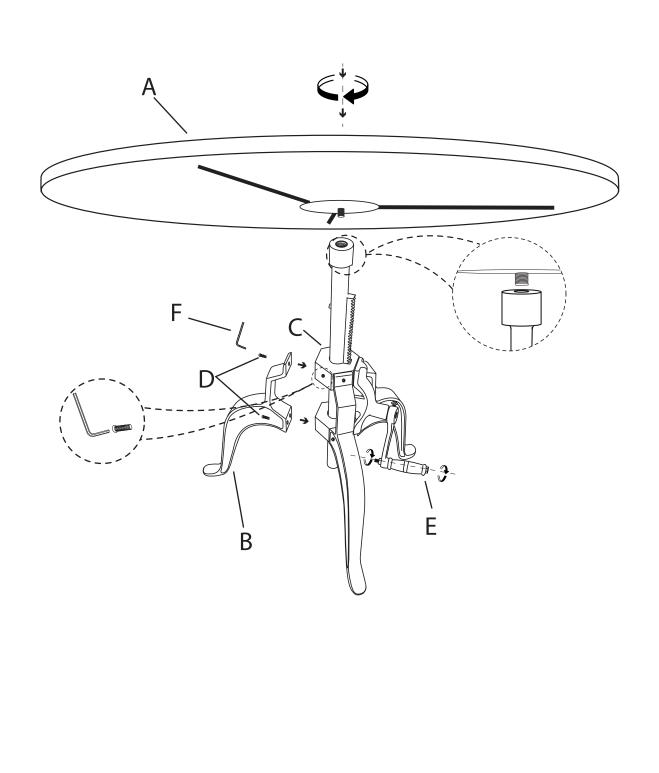

| NO. | PARTS | DESCRIPTION                 | Q'TY | NO. | PARTS | DESCRIPTION                    | Q'TY |
|-----|-------|-----------------------------|------|-----|-------|--------------------------------|------|
| A   |       | Table<br>Top                | 1PC  | В   |       | Leg                            | 1PCS |
| С   |       | Base                        | 1PC  | D   |       | Allen Head<br>Bolt<br>8mm 20mm | 3PCS |
|     |       |                             |      | Е   |       | Handle                         | 1PC  |
| F   |       | Allen Head<br>Wrench<br>5mm | 1PC  |     |       |                                |      |