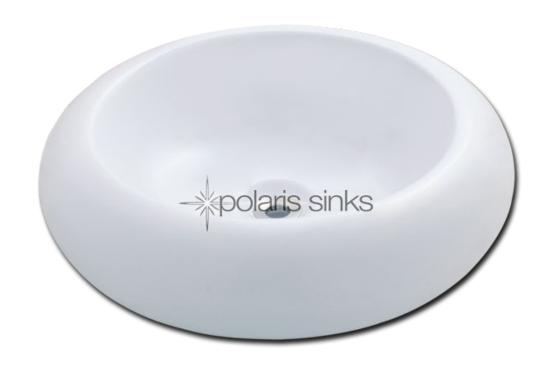

## **Technical Specifications**

www.polarissinks.com sales@polarissinks.com

White Porcelain **Pillow** Top Vessel

<del>oolaris</del> sinks

Our porcelain sinks are made of true vitreous china and are triple glazed to create the strongest sink you will find. All of our porcelain sinks are covered by a limited lifetime warranty. All undermount sinks come with a cardboard cutout template and mounting hardware.

Dimensions

- -- True Vitreous China
- -- Vessel Installation
- -- No Hardware Needed

- -- Lifetime Warranty
- -- Available in White and Bisque