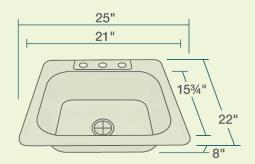

#### 25" x 22" x 8" Topmount Installation Certified High-Quality 300 Series Stainless Steel Brushed Satin Finish Center Drain Thick Sound Dampener Rubber Pad One-Piece Construction Installation Hardware Included Limited Lifetime Warranty