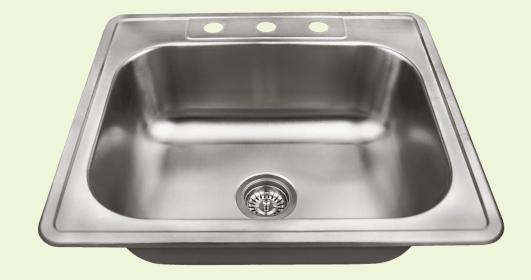

# **US1038T Single Bowl Topmount Sink**

#### 25" x 22" x 8" Topmount Installation Certified High-Quality 300 Series Stainless Steel Brushed Satin Finish Center Drain Thick Sound Dampener Rubber Pad One-Piece Construction Installation Hardware Included Limited Lifetime Warranty