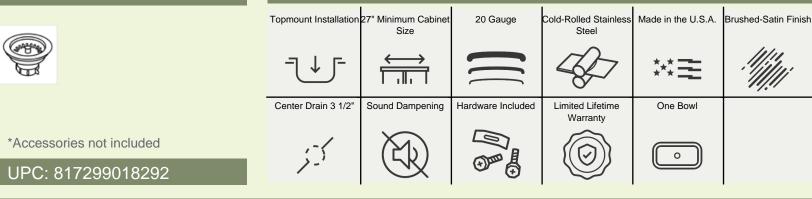

## **Stainless Steel**

Stainless Steel is the most popular choice for today's kitchens due to its clean look and durability. The beautiful brushed satin finish helps to hide small scratches that may occur over the lifetime of the sink. Our Stainless Steel sinks are made from high quality 14, 16, 18 or 20 gauge steel. Most models are made of one piece construction that ensures the sturdiest kitchen sink you will find. Our sinks are made from 300-series stainless steel and are guaranteed not to rust or stain. Each sink is fully insulated and has a sound dampening pad. Our stainless steel sinks are backed by a limited lifetime warranty.

#### 25" x 22" x 8" Topmount Installation Certified High-Quality 300 Series Stainless Steel Brushed Satin Finish Center Drain Thick Sound Dampener Rubber Pad One-Piece Construction Installation Hardware Included Limited Lifetime Warranty

### Features