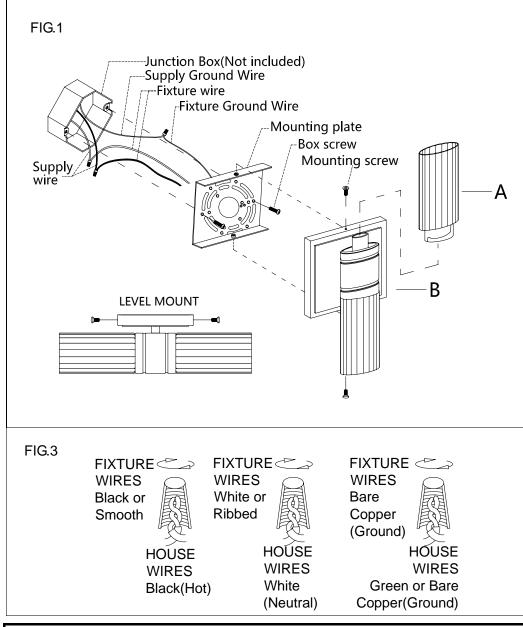

## **MOUNTING THE FIXTURE (Fig.1)**

- 1. Shut off the power at the circuit breaker box. Remove old fixture and all hardware from Junction Box. Carefully unpack your new fixture and lay out all the parts on a clear area. Take care not to lose any small parts necessary for installation.
- 2. Attach the mounting plate to the junction box using two junction box screws as shown. The side of the mounting plate marked "GND" must face out. **The junction box is not included.**
- 3. Guide fixture wires through hole in center of mounting plate.
- 4. Follow wiring instructions carefully (see fig.2).
- 5. Place the fixture body (B) over the mounting plate, aligning the backplane holes with screw hole of the mounting plate in side, then lock it securely with mounting screws.
- 6. Install the light bulbs(Not included) in accordance with the fixture's specifications. NOTE: DO NOT EXCEED THE MAXIMUM WATTAGE RATING!
- 7. Raise the glass shades(A) insert the big tube of the lamp body and turn it until tighten.

## **CONNECTING THE WIRES (Fig.2)**

- 1. Connect the electrical wires as follows. Connect the Black wire from the fixture to the black house (hot) Wire. Connect the white wire from the fixture to the white (neutral) house wire. Make sure all wire nuts are secured. You may wrap the connections with electrical tape. If your outlet box has a ground wires (green or bare copper) connect fixture's ground wire to it. Otherwise attach the bare copper fixture wire to the green ground screw on the mounting plate.
- 2. Tuck the wire connections neatly into the wall junction box.