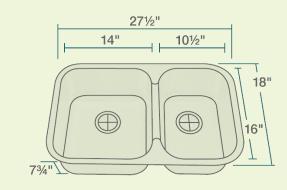

27 1/2" x 18" x 7 3/4"
18-Gauge Steel
Certified High-Quality 304 Stainless Steel
Brushed Satin Finish
Offset Drain
Thick Sound Dampener Rubber Pad
Fully Insulated
Cardboard Cutout Template Included
Installation Hardware Included
Limited Lifetime Warranty