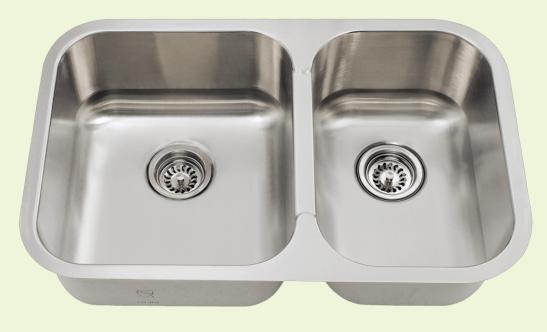

## 530L Small Offset Sink

27 1/2" x 18" x 7 3/4"
18-Gauge Steel
Certified High-Quality 304 Stainless Steel
Brushed Satin Finish
Offset Drain
Thick Sound Dampener Rubber Pad
Fully Insulated
Cardboard Cutout Template Included
Installation Hardware Included
Limited Lifetime Warranty

## **Features**

Undermount Installation

30" Minimum Cabinet Size

18 Gauge Cold-Rolled Stainless Brushed-Satin Finish Steel

Steel

Sound Dampening Fully Insulated Cutout Template Hardware Included Limited Lifetime Two Bowls, Offset