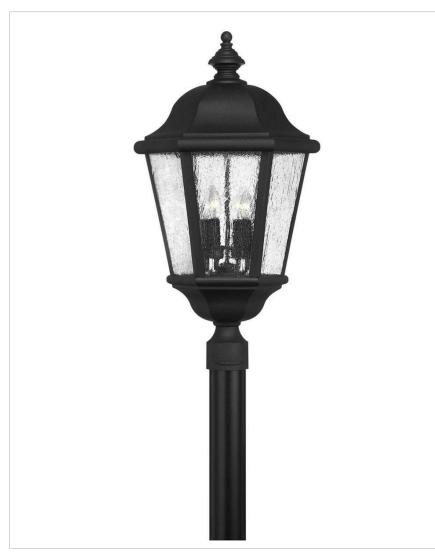

## **EDGEWATER**

## 1677BK

## EXTRA LARGE POST OR PIER MOUNT LANTERN

Edgewater's classic design features durable cast aluminum and brass construction in a rich Black finish with clear seedy glass.

| DETAILS   |               |
|-----------|---------------|
| FINISH:   | Black         |
| MATERIAL: | Cast Aluminum |
| GLASS:    | Clear Seedy   |

| DIMENSIONS |       |
|------------|-------|
| WIDTH:     | 15"   |
| HEIGHT:    | 27.8" |
| WEIGHT:    | 18lb  |

| LIGHT SOURCE  |             |
|---------------|-------------|
| LIGHT SOURCE: | Socket      |
| WATTAGE:      | 4-40w Cand. |
| VOLTAGE:      | 120v        |