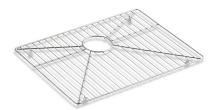

## **Features**

- Fits in the bowl of the K-3822 Vault kitchen sink.
- Durable stainless-steel construction.
- Helps protect sink surface from daily wear.
- Dishwasher safe.
- Rubber feet provide added protection.