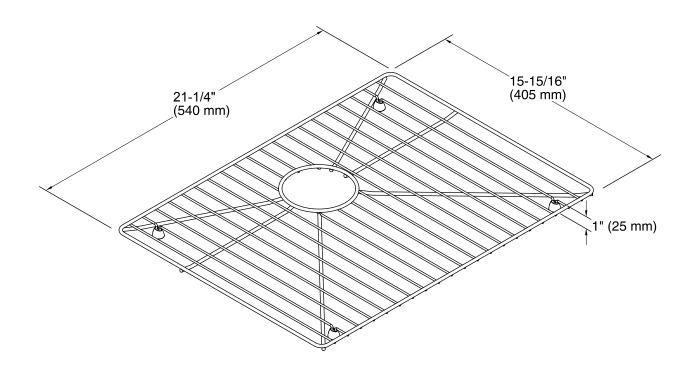

# Vault<sup>™</sup> Strive<sup>®</sup> Sink Rack K-6645

## **Features**

- Fits in the bowl of the K-3822 Vault kitchen sink.
- Durable stainless-steel construction.
- Helps protect sink surface from daily wear.
- Dishwasher safe.
- Rubber feet provide added protection.

## **Recommended Products/Accessories**

K-3822 Under-Mount Kitchen Sink K-5417 Under-Mount Apron-Front Kitchen Sink



## Codes/Standards

None Applicable

# **KOHLER® One-Year Limited Warranty**

See website for detailed warranty information.

#### **Available Colors/Finishes**

Color tiles intended for reference only.

Color Code Description

ST Stainless Steel







Sink Rack **K-6645** 



# **Technical Information**

All product dimensions are nominal.