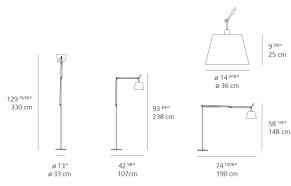

| Specifications    |                    |
|-------------------|--------------------|
| Lamp type         | LED-T              |
| Lamp              | max 100W E26/A19   |
| Lamp Included     | No                 |
| Control type      | DIMMABLE (On Cord) |
| Input Voltage     | 120V               |
| Power consumption | N/A                |
| Ballast           | N/A                |

#### Colors & Finishes

Silver Fiber (Diffuser)

Aluminum (Body & Base)

#### Materials =

- Arm structure in extruded aluminum
- Joints and tension control knobs in polished die-cast aluminum
- Tension cables in stainless steel
- Floor support stem in extruded aluminum
- Weighted steel base with stamped aluminum

### Features & Accessories =

• Fully adjustable articulated arm structure

#### Dimensions



#### **Light distribution**

Diffused



Red = Max Cd. Through Vertical plane Blue = Max Cd. Through Horizontal plane

Luminaire weight

33.3 lbs / 15.1 kg

# Warranty =

5 year Limited warranty

#### Packaging =

#### 4 Boxes

1 x 44-9/16" x 13-5/16" x 8-3/8" / 6.61 lbs - 113 cm x 33.5 cm x 21 cm / 3 kg

1 x 16-1/4" x 16-1/4" x 44-1/2" / 1.1 lbs - 41 cm x 41 cm x 34 cm / .5 kg

1 x 50-7/8" x 1-11/16" x 1-11/16" / 3.31 lbs - 129 cm x 4 cm x 4 cm / 1.5 kg

1 x 16-1/4" x 16-1/4" x 4-13/16" / 27.78 lbs - 41 cm x 41 cm x 12 cm / 12.6 kg



We reserve the right to change specifications of our products. For the latest product information please visit www.artemide.net

# Artemide