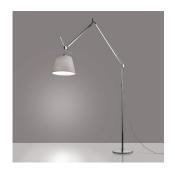

## Tolomeo mega w/14" diffuser floor - Silver fiber TLM0104

#### Colors & Finishes

Silver Fiber (Diffuser)

Aluminum (Body & Base)

#### Materials =

- Arm structure in extruded aluminum
- Joints and tension control knobs in polished die-cast aluminum
- Tension cables in stainless steel
- Floor support stem in extruded aluminum
- Weighted steel base with stamped aluminum

### Features & Accessories =

• Fully adjustable articulated arm structure