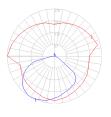

#### **Light distribution**

Diffused

Red = Max Cd. Through Vertical plane Blue = Max Cd. Through Horizontal plane

Luminaire weight

33.3 lbs / 15.1 kg