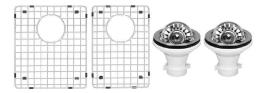

| ACCESSORY             |  |
|-----------------------|--|
| Strainer - L-1 x2     |  |
| Bottom Grid - GR-3216 |  |
| Bottom Grid - GR-3217 |  |

Stocked Color Options

Listing and certifications: cUPC

Limited lifetime warranty