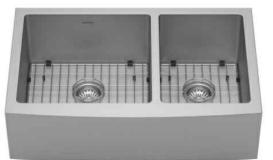

| Series                | Elite                              |
|-----------------------|------------------------------------|
| Material              | 16 Gauge, Type 304 stainless steel |
| Installation Type     | Apron front                        |
| Configuration         | Double bowl                        |
| Finish                | Soft satin brushed finish          |
| Overall Dimensions    | 33" x 22 1/2"                      |
| Left Bowl Dimensions  | 16 7/8" x 18" x 10"                |
| Right Bowl Dimensions | 12 7/8" x 18" x 10"                |
| Drain Size            | 3 5/8"                             |
| Finish Available      | Stainless Steel                    |
| Minimum cabinet size  | 33"                                |
| Template Included     | Yes                                |
| Clips Included        | Yes                                |
| Drain Locations       | Rear                               |
| Accessories Included  | Strainer (x2) and Bottom grid (x2) |