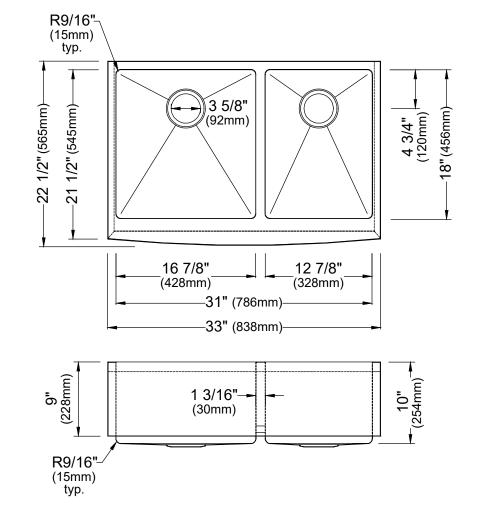

| Series                | Elite                              |
|-----------------------|------------------------------------|
| Material              | 16 Gauge, Type 304 stainless steel |
| Installation Type     | Apron front                        |
| Configuration         | Double bowl                        |
| Finish                | Soft satin brushed finish          |
| Overall Dimensions    | 33" x 22 1/2"                      |
| Left Bowl Dimensions  | 16 7/8" x 18" x 10"                |
| Right Bowl Dimensions | 12 7/8" x 18" x 10"                |
| Drain Size            | 3 5/8"                             |
| Finish Available      | Stainless Steel                    |
| Minimum cabinet size  | 33"                                |
| Template Included     | Yes                                |
| Clips Included        | Yes                                |
| Drain Locations       | Rear                               |
| Accessories Included  | Strainer (x2) and Bottom grid (x2) |