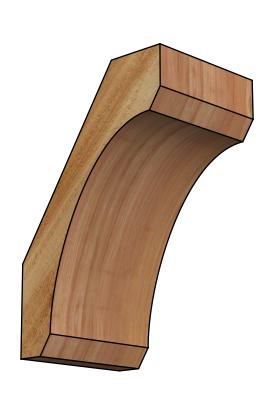

## BRC06X08X12LEC00RWR

6"W X 8"D X 12"H LEGACY ROUGH SAWN BRACE, WESTERN RED CEDAR

SIDE