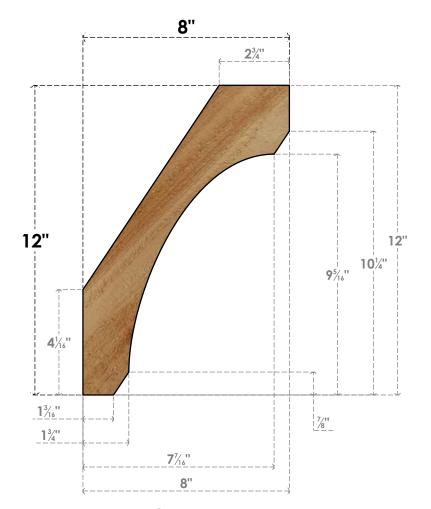

## BRC06X08X12LEC00RWR

6"W X 8"D X 12"H LEGACY ROUGH SAWN BRACE, WESTERN RED CEDAR

SIDE