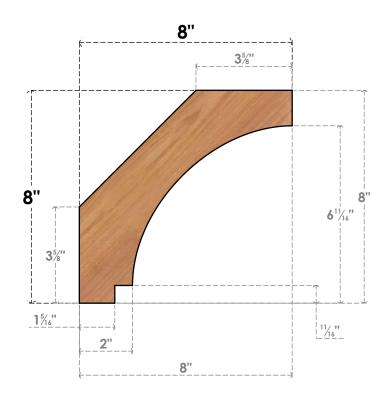

## BRC06X08X08IMP00SWR

5 1/2"W X 8"D X 8"H IMPERIAL SMOOTH BRACE, WESTERN RED CEDAR

## SIDE