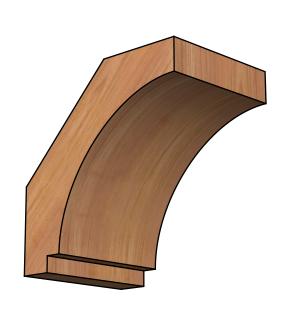

## BRC06X08X08IMP00SWR

5 1/2"W X 8"D X 8"H IMPERIAL SMOOTH BRACE, WESTERN RED CEDAR