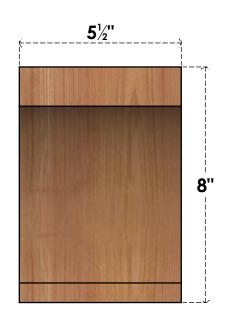

## BRC06X08X08IMP00SWR

5 1/2"W X 8"D X 8"H IMPERIAL SMOOTH BRACE, WESTERN RED CEDAR

## **FRONT**

**EKENA MILLWORK** 2300 WEST MAIN ST. CLARKSVILLE, TX 75426 TOLL FREE: 866-607-0453 WWW.EKENAMILLWORK.COM