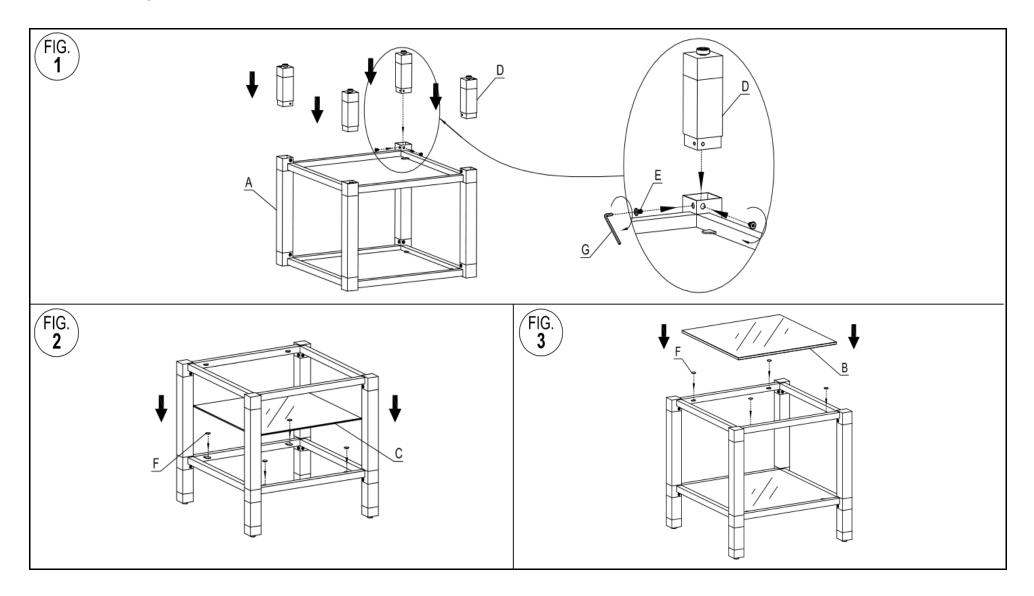

## Part List and Hardware List

| PIECE | DESCRIPTION       | PICTURE | QUANTITY |
|-------|-------------------|---------|----------|
| А     | FRAME             |         | 1X       |
| В     | GLASS             |         | 1X       |
| С     | MIRROR            |         | 1X       |
| D     | ACRYLIC LEG       | 0 :     | 4X       |
| Е     | SOCKET HEAD SCREW | 9       | 8X       |
| F     | RUBBER MAT        | 0       | 8X       |
| G     | ALLEN WRENCH      |         | 1X       |
|       |                   |         |          |
|       |                   |         |          |

## **PREPARATION**

Before beginning assembly of product, make sure all parts are present. Compare parts with package contents list and hardware contents list.

If any part is missing or damaged, do not attempt to assemble the product.

Estimated Assembly Time: 20 minutes.