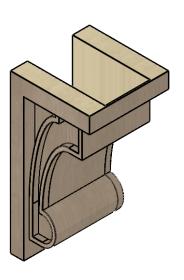

## ITEM NUMBER: CORU07X07X14ALMRCPR

7"W X 7"D X 14"H SERIES 2 WIDE ALMA ROUGH CEDAR TIMBERTHANE FAUX WOOD CORBEL, PRIMED

## **ISOMETRIC**

**EKENA MILLWORK** 2300 WEST MAIN ST. CLARKSVILLE, TX 75426 TOLL FREE: 866-607-0453 WWW.EKENAMILLWORK.COM

GENERATED DATE: 01/28/2023

- 1. INSTALLATION TO BE COMPLETED IN ACCORDANCE WITH MANUFACTURER'S SPECIFICATIONS.
  2. DRAWING MAY NOT BE TO SCALE
  3. THIS DRAWING IS INTENDED FOR DESIGN AND PLANNING PURPOSES ONLY.
  4. ALL INFORMATION CONTAINED HEREIN WAS CURRENT AT THE TIME OF DEVELOPMENT BUT MUST BE REVIEWED AND APPROVED BY THE PRODUCT MANUFACTURER TO BE CONSIDERED ACCURATE.
- 5. TIMBERTHANE ARCHITECTURAL PRODUCTS ARE MADE FROM HIGH DENSITY URETHANE AND COME FACTORY PRIMED