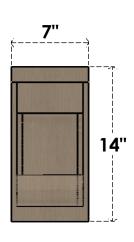

## ITEM NUMBER: CORU07X07X14ALMRCPR

7"W X 7"D X 14"H SERIES 2 WIDE ALMA ROUGH CEDAR TIMBERTHANE FAUX WOOD CORBEL, PRIMED

## **FRONT PROFILE**