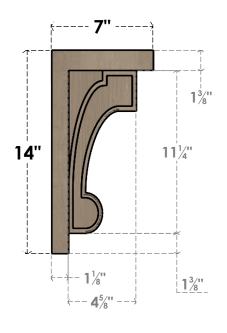

## ITEM NUMBER: CORU07X07X14ALMRCPR

7"W X 7"D X 14"H SERIES 2 WIDE ALMA ROUGH CEDAR TIMBERTHANE FAUX WOOD CORBEL, PRIMED

## **SIDE PROFILE**