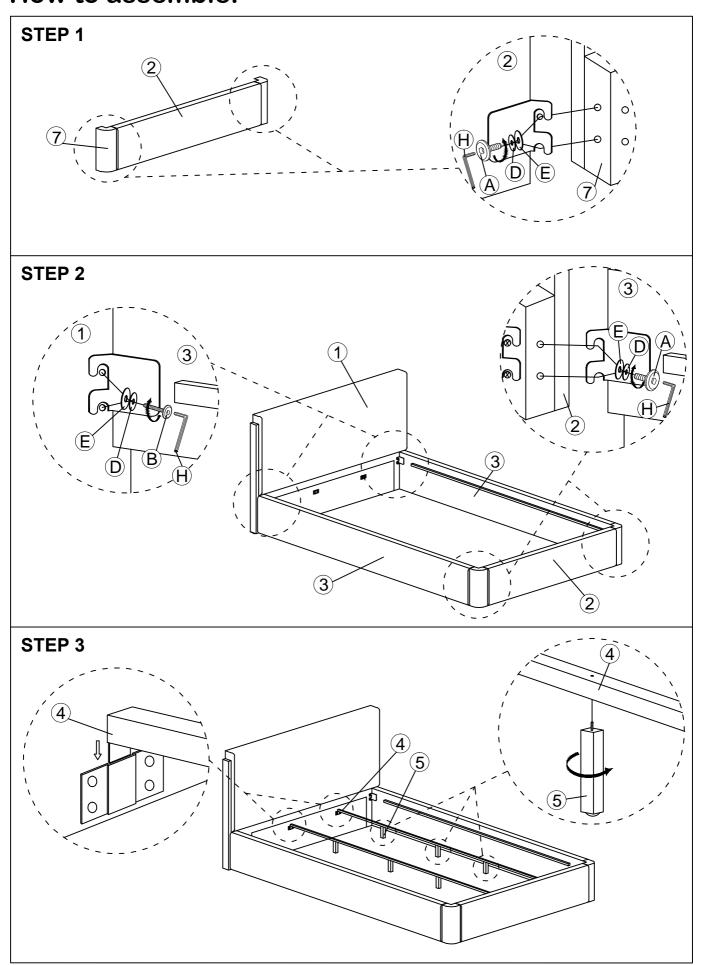

\*\*\* Do not fully tighten screws untill fully assembled \*\*\*

|             | COMPONENT PARTS |  |            |  |
|-------------|-----------------|--|------------|--|
| DESCRIPTION | PART NAME       |  | Q'TY (PCS) |  |
| 1           | HEADBOARD       |  | 1          |  |
| 2           | FOOTBOARD       |  | 1          |  |
| 3           | SIDE RAIL       |  | 2          |  |
| 4           | CENTRE RAIL     |  | 2          |  |
| 5           | SUPPORT LEG     |  | 6          |  |
| 6           | SLAT            |  | 13         |  |
| 7           | FOOTBOARD LEG   |  | 2          |  |

## HARDWARE REQUIRED

| A          |                          | JCBB SCREW    | M8 x 25mm  | 8 PCS  |
|------------|--------------------------|---------------|------------|--------|
| $\bigcirc$ |                          | JCBB SCREW    | M8 x 35mm  | 4 PCS  |
| <u>C</u>   |                          | JCBB SCREW    | M6 x 35mm  | 6 PCS  |
| $\bigcirc$ | Ø                        | SPRING WASHER | <u>5</u> " | 18 PCS |
| E          | 0                        | FLAT WASHER   | <u>5</u> " | 12 PCS |
| $\bigcirc$ | <del>J. miniminimi</del> | CSK SCREW     | M4 x 30mm  | 46 PCS |
| $\bigcirc$ |                          | ALLEN KEY     | M4         | 1 PC   |
| $\bigcirc$ |                          | ALLEN KEY     | M5         | 1 PC   |

## How to assemble: