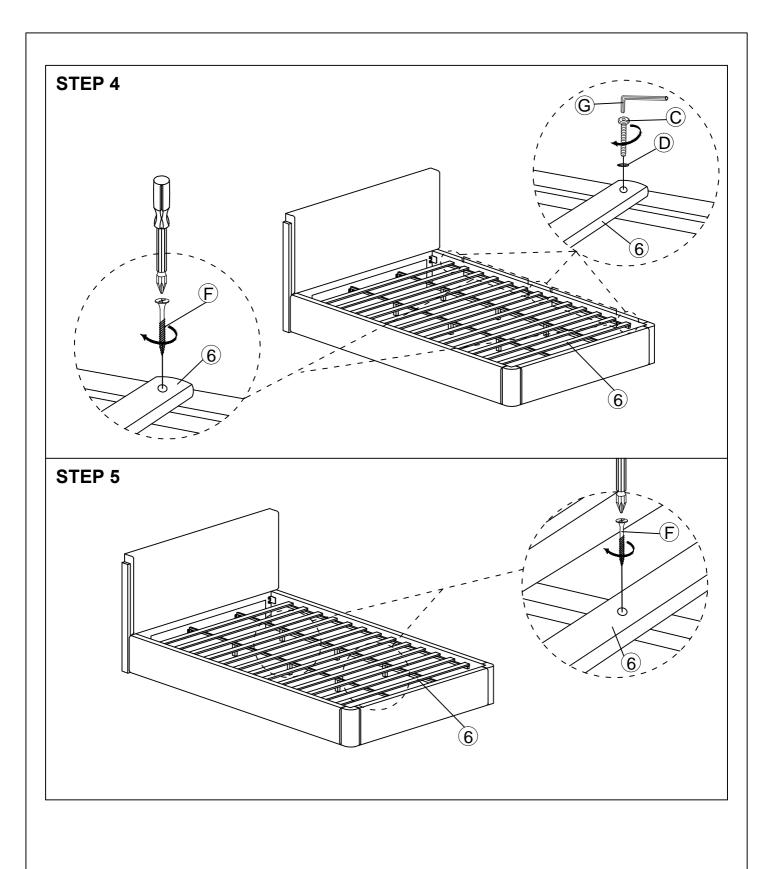

\*\*\* Do not fully tighten screws untill fully assembled \*\*\*

|             | COMPONENT PARTS |  |            |  |
|-------------|-----------------|--|------------|--|
| DESCRIPTION | PART NAME       |  | Q'TY (PCS) |  |
| 1           | HEADBOARD       |  | 1          |  |
| 2           | FOOTBOARD       |  | 1          |  |
| 3           | SIDE RAIL       |  | 2          |  |
| 4           | CENTRE RAIL     |  | 2          |  |
| 5           | SUPPORT LEG     |  | 6          |  |
| 6           | SLAT            |  | 13         |  |
| 7           | FOOTBOARD LEG   |  | 2          |  |

## HARDWARE REQUIRED

| A          |                          | JCBB SCREW    | M8 x 25mm  | 8 PCS  |
|------------|--------------------------|---------------|------------|--------|
| $\bigcirc$ |                          | JCBB SCREW    | M8 x 35mm  | 4 PCS  |
| <u>C</u>   |                          | JCBB SCREW    | M6 x 35mm  | 6 PCS  |
| $\bigcirc$ | Ø                        | SPRING WASHER | <u>5</u> " | 18 PCS |
| E          | 0                        | FLAT WASHER   | <u>5</u> " | 12 PCS |
| $\bigcirc$ | <del>J. miniminimi</del> | CSK SCREW     | M4 x 30mm  | 46 PCS |
| $\bigcirc$ |                          | ALLEN KEY     | M4         | 1 PC   |
| $\bigcirc$ |                          | ALLEN KEY     | M5         | 1 PC   |

## How to assemble: